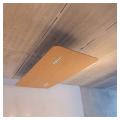

#### **Description:**

LAMP Luminaire integrated in a sound-absorbing structure made of rPET recycled material. Model QUIET RECTANGLE OCULT 2x9 .Acoustic material: Panel thickness 12mm (Option 24mm), board composition: rPET 75% recycled. Fire resistance: B-s1, dø. LOW VOC and Low formaldehyde emissions. Luminaire model OD1RE918WF840DBB 4000K and CRI80. Electronic DALI gear included. IP43 rate. Insulation Class I. Photobiological safety group 0. LED life time: 50.000 L90 B10. Standard finishes: K05 Charcoal, Z04 Light Camel and Z97 Cactus Green. Further colours available on request.