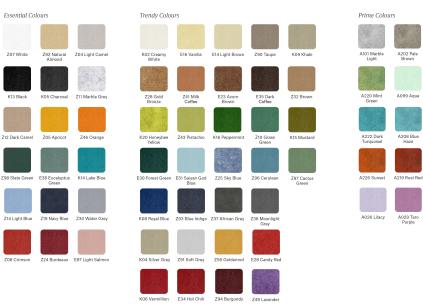

#### **Description:**

LAMP Luminaire integrated in a sound-absorbing structure made of rPET recycled material. Model QUIET RECTANGLE OCULT 2x9 .Acoustic material: Panel thickness 12mm (Option 24mm), board composition: rPET 75% recycled. Fire resistance: B-s1, dø. LOW VOC and Low formaldehyde emissions. Luminaire model OD1RE918WF840DBB 4000K and CRI80. Electronic DALI gear included. IP43 rate. Insulation Class I. Photobiological safety group 0. LED life time: 50.000 L90 B10. Standard finishes: K05 Charcoal, Z04 Light Camel and Z97 Cactus Green. Further colours available on request.