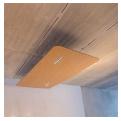

## QUIET RECTANGLE OCULT 2x6 2400 NW WFL D

#### **Description:**

LAMP Luminaire integrated in a sound-absorbing structure made of rPET recycled material. Model QUIET RECTANGLE OCULT 2x6 .Acoustic material: Panel thickness 12mm (Option 24mm), board composition: rPET 75% recycled. Fire resistance: B-s1, dø. LOW VOC and Low formaldehyde emissions. Luminaire model OD1RE612WF840DBB 4000K and CRI80. Electronic DALI gear included. IP43 rate. Insulation Class I. Photobiological safety group 0. LED life time: 50.000 L90 B10. Standard finishes: K05 Charcoal, Z04 Light Camel and Z97 Cactus Green. Further colours available on request.