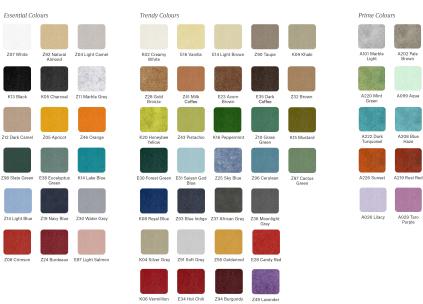

#### **Description:**

LAMP Luminaire integrated in a sound-absorbing structure made of rPET recycled material. Model QUIET RECTANGLE OCULT 2x6 .Acoustic material: Panel thickness 12mm (Option 24mm), board composition: rPET 75% recycled. Fire resistance: B-s1, dø. LOW VOC and Low formaldehyde emissions. Luminaire model OD1RE612WF840DBB 4000K and CRI80. Electronic DALI gear included. IP43 rate. Insulation Class I. Photobiological safety group 0. LED life time: 50.000 L90 B10. Standard finishes: K05 Charcoal, Z04 Light Camel and Z97 Cactus Green. Further colours available on request.