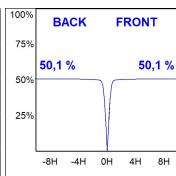

## **PHOTOMETRIC DATA:**

K21RD3040WF840NWW

 $\eta$  = 100%

lmax = 1140 cd/klm

UTE: 1,00A

CIE: 96 99 100 100 100