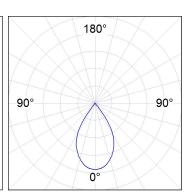

## **PHOTOMETRIC DATA:**

K21RD3040WF840NWW

 $\eta$  = 100%

lmax = 1140 cd/klm

UTE: 1,00A

CIE: 96 99 100 100 100