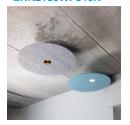

## Description:

LAMP Luminaire integrated in a sound-absorbing structure made of rPET recycled material. Model QUIET RD KOMBIC 150 .Acoustic material: Panel thickness 12mm (Option 24mm), board composition: rPET 75% recycled. Fire resistance: B-s1, dø. LOW VOC and Low formaldehyde emissions. Luminaire model K21RD3040WF840NWW 4000K and CRI80. Electronic ON OFF gear included. IP43 rate. Insulation Class I. Photobiological safety group 0. LED life time: 50.000 L80 B10. Standard finishes: K05 Charcoal, Z04 Light Camel and Z97 Cactus Green. Further colours available on request.

Installation: Suspended