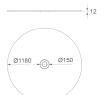

## Description:

LAMP Luminaire integrated in a sound-absorbing structure made of rPET recycled material. Model QUIET RD KOMBIC 150 .Acoustic material: Panel thickness 12mm (Option 24mm), board composition: rPET 75% recycled. Fire resistance: B-s1, dø. LOW VOC and Low formaldehyde emissions. Luminaire model K21RD3040WF840NWW 4000K and CRI80. Electronic ON OFF gear included. IP43 rate. Insulation Class I. Photobiological safety group 0. LED life time: 50.000 L80 B10. Standard finishes: K05 Charcoal, Z04 Light Camel and Z97 Cactus Green. Further colours available on request.

## **TECHNICAL SPECIFICATIONS:**

Light output: 1.737 lm °K: 4000 Plum: 19,1W CRI: 80 Efficacy: 90,9 lm/w 3 MacAdam:

UGR: <19 Power Supply: 220-240V 50/60Hz

Type: СОВ Gear: Electronic

LED Lifetime: 50.000 L70 B10 (Ta=25°C)