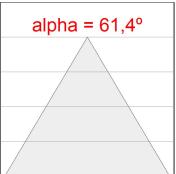

## **PHOTOMETRIC DATA:**

K21RD3040WF840NWW

 $\eta$  = 100%

lmax = 1140 cd/klm

UTE: 1,00A

CIE: 96 99 100 100 100