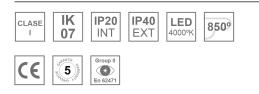

#### **Description:**

LAMP recessed PLAT TECH luminaire. Accessories available for other installations. Made of matt white steel with a black polycarbonate tech reflector to control light distribution and reduce glare UGR<13. Model for MID-POWER LED, 4000K colour temperature and CRI 90. DALI control gear included. IP40 rating (non-LAMP recessed part) and IP20 rating (LAMP recessed part), IK07. Insulation class I. Photobiological safety group 0. Lifetime: 72.000h L80 B10. White finished.

## **TECHNICAL SPECIFICATIONS:**

| Light output: | 3.413 lm                 | ⁰К:           | 4000             |
|---------------|--------------------------|---------------|------------------|
| Plum:         | 30,9W                    | CRI :         | 90               |
| Efficacy:     | 110,5 lm/w               | R9 :          | 71               |
| UGR:          | <13                      | MacAdam:      | 3                |
| Туре:         | MID POWER LED            | Power Supply: | 220-240V 50/60Hz |
| LED Lifetime: | 72.000 L80 B10 (Ta=25°C) | Gear:         | Adjustable DALI  |
| Power:        | 27W                      |               |                  |