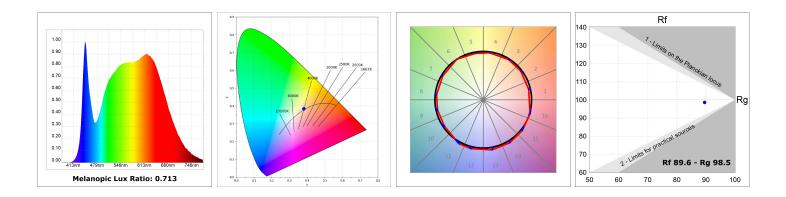

## **TECHNICAL SPECIFICATIONS:**

| Light output: | 3.413 lm                 | ⁰К:           | 4000             |
|---------------|--------------------------|---------------|------------------|
| Plum:         | 30,9W                    | CRI :         | 90               |
| Efficacy:     | 110,5 lm/w               | R9 :          | 71               |
| UGR:          | <13                      | MacAdam:      | 3                |
| Туре:         | MID POWER LED            | Power Supply: | 220-240V 50/60Hz |
| LED Lifetime: | 72.000 L80 B10 (Ta=25°C) | Gear:         | Adjustable DALI  |
| Power:        | 27W                      |               |                  |

## Light output tolerance +/- 10%