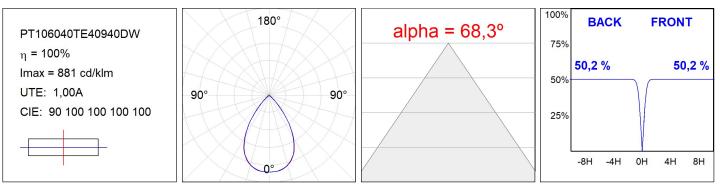

## **TECHNICAL SPECIFICATIONS:**

| Light output: | 3.413 lm                 | ⁰К:           | 4000             |
|---------------|--------------------------|---------------|------------------|
| Plum:         | 30,9W                    | CRI :         | 90               |
| Efficacy:     | 110,5 lm/w               | R9 :          | 71               |
| UGR:          | <13                      | MacAdam:      | 3                |
| Туре:         | MID POWER LED            | Power Supply: | 220-240V 50/60Hz |
| LED Lifetime: | 72.000 L80 B10 (Ta=25°C) | Gear:         | Adjustable DALI  |
| Power:        | 27W                      |               |                  |

## Light output tolerance +/- 10%