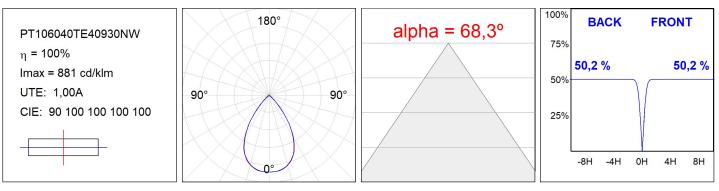

#### PT106040TE40930NW

#### **TECHNICAL SPECIFICATIONS:**

| Light output: | 3.262 lm                 | °K :          | 3000             |
|---------------|--------------------------|---------------|------------------|
| Plum:         | 30,9W                    | CRI :         | 90               |
| Efficacy:     | 105,6 lm/w               | R9 :          | 67               |
| UGR:          | <13                      | MacAdam:      | 3                |
| Туре:         | MID POWER LED            | Power Supply: | 220-240V 50/60Hz |
| LED Lifetime: | 72.000 L80 B10 (Ta=25⁰C) | Gear:         | Electronic       |
| Power:        | 27W                      |               |                  |

#### Light output tolerance +/- 10%