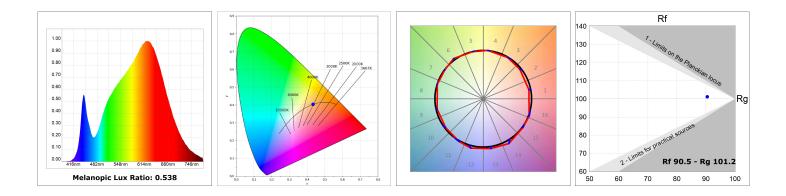

#### **TECHNICAL SPECIFICATIONS:**

| Light output: | 3.262 lm                 | °K :          | 3000             |
|---------------|--------------------------|---------------|------------------|
| Plum:         | 30,9W                    | CRI :         | 90               |
| Efficacy:     | 105,6 lm/w               | R9 :          | 67               |
| UGR:          | <13                      | MacAdam:      | 3                |
| Туре:         | MID POWER LED            | Power Supply: | 220-240V 50/60Hz |
| LED Lifetime: | 72.000 L80 B10 (Ta=25⁰C) | Gear:         | Electronic       |
| Power:        | 27W                      |               |                  |

#### Light output tolerance +/- 10%