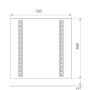

#### **Product datasheet**

# PLAT TECH

#### PT106040TE40930NW



### PLAT TECH G1 600X600 4000 IP40 930 WH

#### **Description:**

LAMP recessed PLAT TECH luminaire. Accessories available for other installations. Made of matt white steel with a black polycarbonate tech reflector to control light distribution and reduce glare UGR<13. Model for MID-POWER LED, 3000K colour temperature and CRI 90. Control gear included. IP40 rating (non-LAMP recessed part) and IP20 rating (LAMP recessed part), IK07. Insulation class I. Photobiological safety group 0. Lifetime: 72.000h L80 B10. White finished.



Dimensions: 595 x 595 x 13 mm

Installation: Recessed

#### **TECHNICAL SPECIFICATIONS:**

| Light output: | 3.262 lm                 | °K :          | 3000             |
|---------------|--------------------------|---------------|------------------|
| Plum:         | 30,9W                    | CRI :         | 90               |
| Efficacy:     | 105,6 lm/w               | R9 :          | 67               |
| UGR:          | <13                      | MacAdam:      | 3                |
| Туре:         | MID POWER LED            | Power Supply: | 220-240V 50/60Hz |
| LED Lifetime: | 72.000 L80 B10 (Ta=25⁰C) | Gear:         | Electronic       |
| Power:        | 27W                      |               |                  |

#### Light output tolerance +/- 10%



#### **CUSTOM MADE OPTIONS: