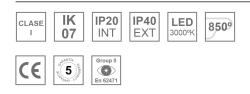

#### **Description:**

LAMP recessed PLAT TECH luminaire. Accessories available for other installations. Made of matt white steel with a black polycarbonate tech reflector to control light distribution and reduce glare UGR<13. Model for MID-POWER LED, 3000K colour temperature and CRI 90. Control gear included. IP40 rating (non-LAMP recessed part) and IP20 rating (LAMP recessed part), IK07. Insulation class I. Photobiological safety group 0. Lifetime: 72.000h L80 B10. White finished.