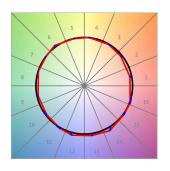

#### **TECHNICAL SPECIFICATIONS:**

Light output: 3.262 lm °K: 3000 Plum: 30,9W CRI: 90 Efficacy: 105,6 lm/w R9: 67 UGR: <13 MacAdam: 3

Type: MID POWER LED Power Supply: 220-240V 50/60Hz LED Lifetime: 72.000 L80 B10 (Ta=25°C) Gear: Adjustable DALI

#### **PHOTOMETRIC DATA:**

PT106040TE40930DW  $\eta$  = 100% Imax = 881 cd/klm UTE: 1,00A

CIE: 90 100 100 100 100