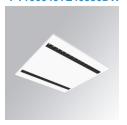

#### Description:

LAMP recessed PLAT TECH luminaire. Accessories available for other installations. Made of matt white steel with a black polycarbonate tech reflector to control light distribution and reduce glare UGR<13. Model for MID-POWER LED, 3000K colour temperature and CRI 90. DALI control gear included. IP40 rating (non-LAMP recessed part) and IP20 rating (LAMP recessed part), IK07. Insulation class I. Photobiological safety group 0. Lifetime: 72.000h L80 B10. White finished.

Dimensions: 595 x 595 x 13 mm

Installation: Recessed