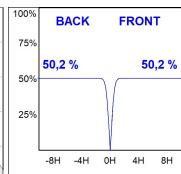

#### **PHOTOMETRIC DATA:**

PT106040TE40930DW  $\eta$  = 100% Imax = 881 cd/klm UTE: 1,00A

CIE: 90 100 100 100 100