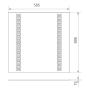

#### **Product datasheet**

#### **PLAT TECH**

#### PT106040TE40930DW



#### PLAT TECH G1 600X600 4000 IP40 930 DALI

#### Description:

LAMP recessed PLAT TECH luminaire. Accessories available for other installations. Made of matt white steel with a black polycarbonate tech reflector to control light distribution and reduce glare UGR<13. Model for MID-POWER LED, 3000K colour temperature and CRI 90. DALI control gear included. IP40 rating (non-LAMP recessed part) and IP20 rating (LAMP recessed part), IK07. Insulation class I. Photobiological safety group 0. Lifetime: 72.000h L80 B10. White finished.



Dimensions: 595 x 595 x 13 mm

Installation: Recessed

#### **TECHNICAL SPECIFICATIONS:**

Light output: 3.262 lm °K: 3000 Plum: 30,9W CRI: 90 Efficacy: 105,6 lm/w R9: 67 UGR: <13 MacAdam: 3

Type: MID POWER LED Power Supply: 220-240V 50/60Hz LED Lifetime: 72.000 L80 B10 (Ta=25°C) Gear: Adjustable DALI

Power:

# Light output tolerance +/- 10%

























## **CUSTOM MADE OPTIONS:**



















Data according to regulations 2019/2020/EU and 2019/2015/EU

#### **PLAT TECH**







#### **PHOTOMETRIC DATA:**

PT106040TE40930DW  $\eta$  = 100% Imax = 881 cd/klm UTE: 1,00A

CIE: 90 100 100 100 100

















### **Product datasheet**

### **PLAT TECH**



# ACCESORIES:

# **Assembly**



Product code: Description:

PLREFR060 PLAT ACC. FRAME REC 600X600MM WH.



Prod