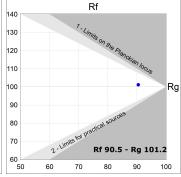

#### **TECHNICAL SPECIFICATIONS:**

Light output: 3.262 lm °K: 3000 Plum: 30,9W CRI: 90 Efficacy: 105,6 lm/w R9: 67 UGR: <13 MacAdam: 3

Type: MID POWER LED Power Supply: 220-240V 50/60Hz LED Lifetime: 72.000 L80 B10 (Ta=25°C) Gear: Adjustable DALI