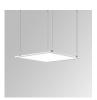

: 3.262 lm °K: 3000 Plum: 30,9W CRI: 90 Efficacy: 105,6 lm/w R9: 67 UGR: <13 MacAdam: 3

Type: MID POWER LED Power Supply: 220-240V 50/60Hz LED Lifetime: 72.000 L80 B10 (Ta=25°C) Gear: Adjustable DALI

Power:

# Light output tolerance +/- 10%

























## **CUSTOM MADE OPTIONS:**



















Data according to regulations 2019/2020/EU and 2019/2015/EU

#### **PLAT TECH**







#### **PHOTOMETRIC DATA:**

PT106040TE40930DW  $\eta$  = 100% Imax = 881 cd/klm UTE: 1,00A

CIE: 90 100 100 100 100

















### **Product datasheet**

### **PLAT TECH**



# ACCESORIES:

# **Assembly**



Product code: Description:

PLREFR060 PLAT ACC. FRAME REC 600X600MM WH.



Product code: PLSFFR060

Description:

PLAT ACC. FRAME SUR 600X600MM WH.

### **ACCESORIES:**

# Suspension



Product code:

Description:

PLSUWI1500 PLAT G3 ACC. SUSP KIT