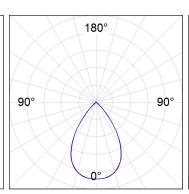

#### **PHOTOMETRIC DATA:**

PT106040TE40930DW  $\eta$  = 100% Imax = 881 cd/klm UTE: 1,00A

CIE: 90 100 100 100 100