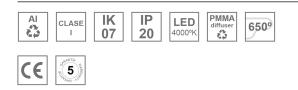

### Description:

LAMP suspended or surface mounted luminaire MUN LIGHT G2 SF Ø600 MO PRISM. Manufactured from recycled aluminium extrusion with a 95% recycling rate, with a PRISMATIC polycarbonate diffuser to control light distribution and reduce glare UGR <19. Model for LED MID-POWER, colour temperature 4000K and CRI90. Electronic ON OFF gear included. IP20, IK07 ratings. Insulation Class I. Photobiological safety group 0. LED life time: 50.000 L80 B10. Available finishes: White and black.

### **TECHNICAL SPECIFICATIONS:**

| Light output: | 5.349 lm                 | °K :          | 4000             |
|---------------|--------------------------|---------------|------------------|
| Plum:         | 39,9W                    | CRI :         | 90               |
| Efficacy:     | 134,1 lm/w               | R9 :          | 55               |
| UGR:          | <19                      | MacAdam:      | 3                |
| Туре:         | MID POWER                | Power Supply: | 220-240V 50/60Hz |
| LED Lifetime: | 50.000 L80 B10 (Ta=25°C) | Gear:         | Electronic       |
| Power:        | 35,1W                    |               |                  |