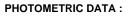

### **TECHNICAL SPECIFICATIONS:**

| Light output: | 5.349 lm                 | °K :          | 4000             |
|---------------|--------------------------|---------------|------------------|
| Plum:         | 39,9W                    | CRI :         | 90               |
| Efficacy:     | 134,1 lm/w               | R9 :          | 55               |
| UGR:          | <19                      | MacAdam:      | 3                |
| Туре:         | MID POWER                | Power Supply: | 220-240V 50/60Hz |
| LED Lifetime: | 50.000 L80 B10 (Ta=25°C) | Gear:         | Electronic       |
| Power:        | 35,1W                    |               |                  |

## Light output tolerance +/- 10%