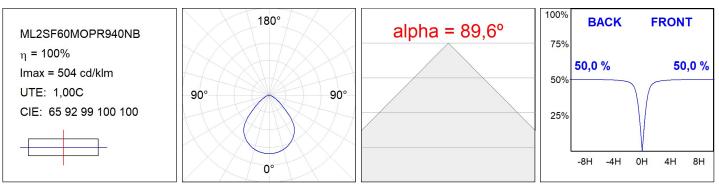

### ML2SF60MOPR940NB

### **TECHNICAL SPECIFICATIONS:**

| Light output: | 5.349 lm                 | °K :          | 4000             |
|---------------|--------------------------|---------------|------------------|
| Plum:         | 39,9W                    | CRI :         | 90               |
| Efficacy:     | 134,1 lm/w               | R9 :          | 55               |
| UGR:          | <19                      | MacAdam:      | 3                |
| Туре:         | MID POWER                | Power Supply: | 220-240V 50/60Hz |
| LED Lifetime: | 50.000 L80 B10 (Ta=25°C) | Gear:         | Electronic       |
| Power:        | 35,1W                    |               |                  |

### Light output tolerance +/- 10%