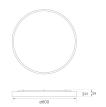

### **TECHNICAL SPECIFICATIONS:**

| Light output: | 5.349 lm                 | °K :          | 4000             |
|---------------|--------------------------|---------------|------------------|
| Plum:         | 39,9W                    | CRI :         | 90               |
| Efficacy:     | 134,1 lm/w               | R9 :          | 55               |
| UGR:          | <19                      | MacAdam:      | 3                |
| Туре:         | MID POWER                | Power Supply: | 220-240V 50/60Hz |
| LED Lifetime: | 50.000 L80 B10 (Ta=25°C) | Gear:         | Electronic       |
| Power:        | 35,1W                    |               |                  |