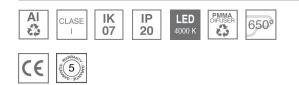

#### Description:

LAMP suspended or surface mounted luminaire MUN LIGHT G2 SF Ø600 MO PRISM. Manufactured from recycled aluminium extrusion with a 95% recycling rate, with a PRISMATIC polycarbonate diffuser to control light distribution and reduce glare UGR <19. Model for LED MID-POWER, colour temperature 4000K and CRI90. Electronic ON OFF gear included. IP20, IK07 ratings. Insulation Class I. Photobiological safety group 0. LED life time: 50.000 L80 B10. Available finishes: White and black.