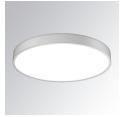

#### Description:

LAMP suspended or surface mounted luminaire MUN LIGHT G2 SF Ø600 MO PRISM. Manufactured from recycled aluminium extrusion with a 95% recycling rate, with a PRISMATIC polycarbonate diffuser to control light distribution and reduce glare UGR <19. Model for LED MID-POWER, colour temperature 4000K and CRI90. Electronic ON OFF gear included. IP20, IK07 ratings. Insulation Class I. Photobiological safety group 0. LED life time: 50.000 L80 B10. Available finishes: White and black.

Finish: Texturised matte graphite RAL 7021

Weight: 6.500 g

Installation: Surface