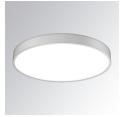

### MUN LIGHT G2 SF Ø600 LO PRISM 9WW NR BK

### Description:

LAMP suspended or surface mounted luminaire MUN LIGHT G2 SF Ø600 LO PRISM. Manufactured from recycled aluminium extrusion with a 95% recycling rate, with a PRISMATIC polycarbonate diffuser to control light distribution and reduce glare UGR <19. Model for LED MID-POWER, colour temperature 3000K and CRI90. Electronic ON OFF gear included. IP20, IK07 ratings. Insulation Class I. Photobiological safety group 0. LED life time: 50.000 L80 B10. Available finishes: White and black.

Finish: Texturised matte graphite RAL 7021

Weight: 6.500 g

Installation: Surface