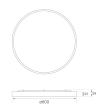

Finish: Texturised matte graphite RAL 7021

Weight: 6.500 g

Installation: Surface

### **TECHNICAL SPECIFICATIONS:**

| Light output: | 3.285 lm                 | ٥K :          | 3000             |
|---------------|--------------------------|---------------|------------------|
| Plum:         | 26,9W                    | CRI :         | 90               |
| Efficacy:     | 122,1 lm/w               | R9 :          | 51               |
| UGR:          | <19                      | MacAdam:      | 3                |
| Туре:         | MID POWER                | Power Supply: | 220-240V 50/60Hz |
| LED Lifetime: | 50.000 L80 B10 (Ta=25°C) | Gear:         | Electronic       |
| Power:        | 23,8W                    |               |                  |