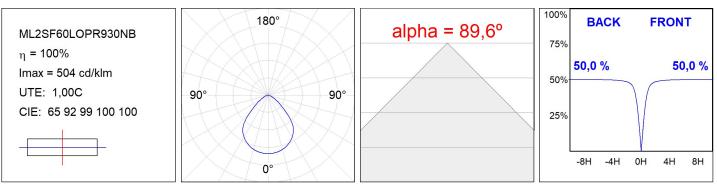

### **TECHNICAL SPECIFICATIONS:**

| Light output: | 3.285 lm                 | ٥K :          | 3000             |
|---------------|--------------------------|---------------|------------------|
| Plum:         | 26,9W                    | CRI :         | 90               |
| Efficacy:     | 122,1 lm/w               | R9 :          | 51               |
| UGR:          | <19                      | MacAdam:      | 3                |
| Туре:         | MID POWER                | Power Supply: | 220-240V 50/60Hz |
| LED Lifetime: | 50.000 L80 B10 (Ta=25°C) | Gear:         | Electronic       |
| Power:        | 23,8W                    |               |                  |

### Light output tolerance +/- 10%