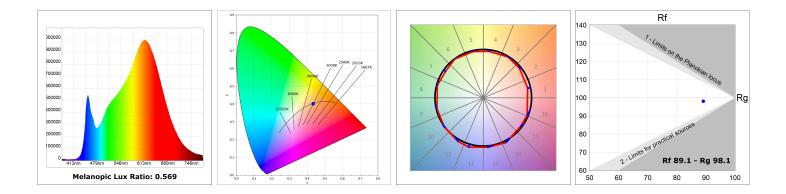

### **TECHNICAL SPECIFICATIONS:**

| Light output: | 3.285 lm                 | ٥K :          | 3000             |
|---------------|--------------------------|---------------|------------------|
| Plum:         | 26,9W                    | CRI :         | 90               |
| Efficacy:     | 122,1 lm/w               | R9 :          | 51               |
| UGR:          | <19                      | MacAdam:      | 3                |
| Туре:         | MID POWER                | Power Supply: | 220-240V 50/60Hz |
| LED Lifetime: | 50.000 L80 B10 (Ta=25°C) | Gear:         | Electronic       |
| Power:        | 23,8W                    |               |                  |