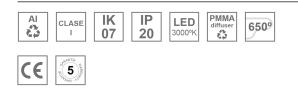

### Description:

LAMP suspended or surface mounted luminaire MUN LIGHT G2 SF Ø600 LO PRISM. Manufactured from recycled aluminium extrusion with a 95% recycling rate, with a PRISMATIC polycarbonate diffuser to control light distribution and reduce glare UGR <19. Model for LED MID-POWER, colour temperature 3000K and CRI90. Electronic ON OFF gear included. IP20, IK07 ratings. Insulation Class I. Photobiological safety group 0. LED life time: 50.000 L80 B10. Available finishes: White and black.

### **TECHNICAL SPECIFICATIONS:**

| Light output: | 3.285 lm                 | ٥K :          | 3000             |
|---------------|--------------------------|---------------|------------------|
| Plum:         | 26,9W                    | CRI :         | 90               |
| Efficacy:     | 122,1 lm/w               | R9 :          | 51               |
| UGR:          | <19                      | MacAdam:      | 3                |
| Туре:         | MID POWER                | Power Supply: | 220-240V 50/60Hz |
| LED Lifetime: | 50.000 L80 B10 (Ta=25°C) | Gear:         | Electronic       |
| Power:        | 23,8W                    |               |                  |