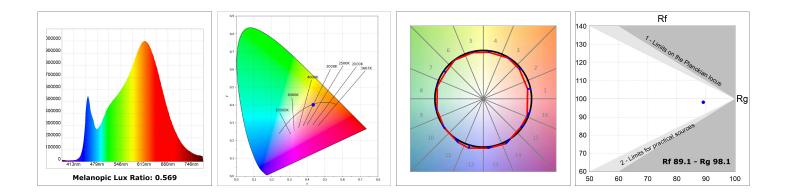

### **TECHNICAL SPECIFICATIONS:**

| Light output: | 3.285 lm                 | ٥K :          | 3000             |
|---------------|--------------------------|---------------|------------------|
| Plum:         | 26,8W                    | CRI :         | 90               |
| Efficacy:     | 122,6 lm/w               | R9 :          | 51               |
| UGR:          | <19                      | MacAdam:      | 3                |
| Туре:         | MID POWER                | Power Supply: | 220-240V 50/60Hz |
| LED Lifetime: | 50.000 L80 B10 (Ta=25°C) | Gear:         | Adjustable DALI2 |
| Power:        | 23,8W                    |               |                  |