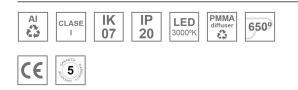

#### Description:

LAMP suspended or surface mounted luminaire MUN LIGHT G2 SF Ø600 LO PRISM. Manufactured from recycled aluminium extrusion with a 95% recycling rate, with a PRISMATIC polycarbonate diffuser to control light distribution and reduce glare UGR <19. Model for LED MID-POWER, colour temperature 3000K and CRI90. Electronic DALI gear included. IP20, IK07 ratings. Insulation Class I. Photobiological safety group 0. LED life time: 50.000 L80 B10. Available finishes: White and black.

### **TECHNICAL SPECIFICATIONS:**

| Light output: | 3.285 lm                 | ٥K :          | 3000             |
|---------------|--------------------------|---------------|------------------|
| Plum:         | 26,8W                    | CRI :         | 90               |
| Efficacy:     | 122,6 lm/w               | R9 :          | 51               |
| UGR:          | <19                      | MacAdam:      | 3                |
| Туре:         | MID POWER                | Power Supply: | 220-240V 50/60Hz |
| LED Lifetime: | 50.000 L80 B10 (Ta=25°C) | Gear:         | Adjustable DALI2 |
| Power:        | 23,8W                    |               |                  |