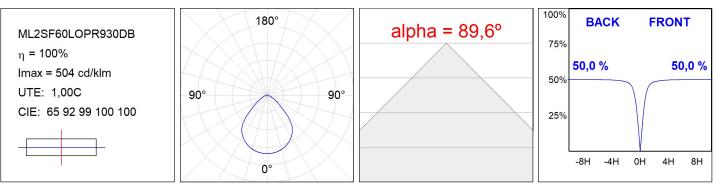

### **TECHNICAL SPECIFICATIONS:**

| Light output: | 3.285 lm                 | ٥K :          | 3000             |
|---------------|--------------------------|---------------|------------------|
| Plum:         | 26,8W                    | CRI :         | 90               |
| Efficacy:     | 122,6 lm/w               | R9 :          | 51               |
| UGR:          | <19                      | MacAdam:      | 3                |
| Туре:         | MID POWER                | Power Supply: | 220-240V 50/60Hz |
| LED Lifetime: | 50.000 L80 B10 (Ta=25°C) | Gear:         | Adjustable DALI2 |
| Power:        | 23,8W                    |               |                  |

### Light output tolerance +/- 10%