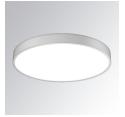

#### Description:

LAMP suspended or surface mounted luminaire MUN LIGHT G2 SF Ø600 LO PRISM. Manufactured from recycled aluminium extrusion with a 95% recycling rate, with a PRISMATIC polycarbonate diffuser to control light distribution and reduce glare UGR <19. Model for LED MID-POWER, colour temperature 3000K and CRI90. Electronic DALI gear included. IP20, IK07 ratings. Insulation Class I. Photobiological safety group 0. LED life time: 50.000 L80 B10. Available finishes: White and black.

Finish: Texturised matte graphite RAL 7021

Weight: 6.500 g

Installation: Surface