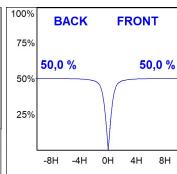

## **PHOTOMETRIC DATA:**

ML2SF45MOPR940NW  $\eta$  = 100% lmax = 504 cd/klmUTE: 1,00C

CIE: 65 92 99 100 100