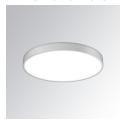

#### MUN LIGHT G2 SF Ø450 MO PRISM 9NW NR WH

#### Description:

LAMP suspended or surface mounted luminaire MUN LIGHT G2 SF Ø450 MO PRISM. Manufactured from recycled aluminium extrusion with a 95% recycling rate, with a PRISMATIC polycarbonate diffuser to control light distribution and reduce glare UGR <19. Model for LED MID-POWER, colour temperature 4000K and CRI90. Electronic ON OFF gear included. IP20, IK07 ratings. Insulation Class I. Photobiological safety group 0. LED life time: 50.000 L80 B10. Available finishes: White and black.

Finish: Texturised matt white

Weight: 2.730 g

Installation: Surface