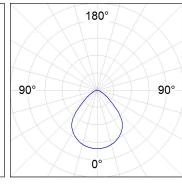

## **PHOTOMETRIC DATA:**

ML2SF45MOPR940NW  $\eta$  = 100% lmax = 504 cd/klmUTE: 1,00C

CIE: 65 92 99 100 100