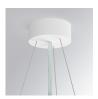

#### Description:

LAMP suspended or surface mounted luminaire MUN LIGHT G2 SF Ø450 MO PRISM. Manufactured from recycled aluminium extrusion with a 95% recycling rate, with a PRISMATIC polycarbonate diffuser to control light distribution and reduce glare UGR <19. Model for LED MID-POWER, colour temperature 4000K and CRI90. Electronic ON OFF gear included. IP20, IK07 ratings. Insulation Class I. Photobiological safety group 0. LED life time: 50.000 L80 B10. Available finishes: White and black.

Finish: Texturised matt white

Weight: 2.730 g

Installation: Surface