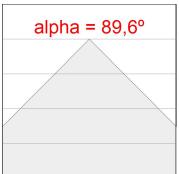

## **PHOTOMETRIC DATA:**

ML2SF45MOPR940NW  $\eta$  = 100% lmax = 504 cd/klmUTE: 1,00C

CIE: 65 92 99 100 100