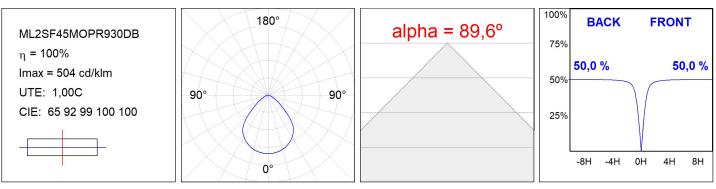

### **TECHNICAL SPECIFICATIONS:**

| Light output: | 3.046 lm                 | •К :          | 3000             |
|---------------|--------------------------|---------------|------------------|
| Plum:         | 26,8W                    | CRI :         | 90               |
| Efficacy:     | 113,7 lm/w               | R9 :          | 51               |
| UGR:          | <19                      | MacAdam:      | 3                |
| Туре:         | MID POWER                | Power Supply: | 220-240V 50/60Hz |
| LED Lifetime: | 50.000 L80 B10 (Ta=25°C) | Gear:         | Adjustable DALI2 |
| Power:        | 23,9W                    |               |                  |

## Light output tolerance +/- 10%