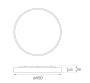

Finish: Texturised matte graphite RAL 7021

Weight: 2.730 g

Installation: Surface

### **TECHNICAL SPECIFICATIONS:**

| Light output: | 3.046 lm                 | •К :          | 3000             |
|---------------|--------------------------|---------------|------------------|
| Plum:         | 26,8W                    | CRI :         | 90               |
| Efficacy:     | 113,7 lm/w               | R9 :          | 51               |
| UGR:          | <19                      | MacAdam:      | 3                |
| Туре:         | MID POWER                | Power Supply: | 220-240V 50/60Hz |
| LED Lifetime: | 50.000 L80 B10 (Ta=25°C) | Gear:         | Adjustable DALI2 |
| Power:        | 23,9W                    |               |                  |