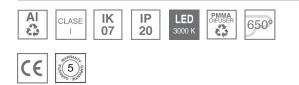

### Description:

LAMP suspended or surface mounted luminaire MUN LIGHT G2 SF Ø450 MO PRISM. Manufactured from recycled aluminium extrusion with a 95% recycling rate, with a PRISMATIC polycarbonate diffuser to control light distribution and reduce glare UGR <19. Model for LED MID-POWER, colour temperature 3000K and CRI90. Electronic DALI gear included. IP20, IK07 ratings. Insulation Class I. Photobiological safety group 0. LED life time: 50.000 L80 B10. Available finishes: White and black.

### **TECHNICAL SPECIFICATIONS:**

| Light output: | 3.046 lm                 | •К :          | 3000             |
|---------------|--------------------------|---------------|------------------|
| Plum:         | 26,8W                    | CRI :         | 90               |
| Efficacy:     | 113,7 lm/w               | R9 :          | 51               |
| UGR:          | <19                      | MacAdam:      | 3                |
| Туре:         | MID POWER                | Power Supply: | 220-240V 50/60Hz |
| LED Lifetime: | 50.000 L80 B10 (Ta=25°C) | Gear:         | Adjustable DALI2 |
| Power:        | 23,9W                    |               |                  |