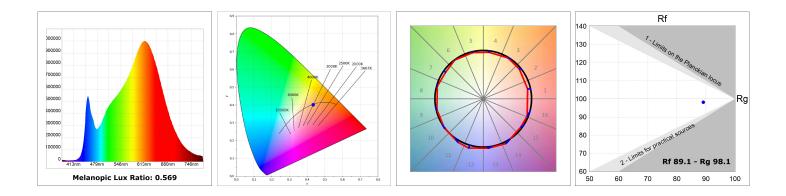

### **TECHNICAL SPECIFICATIONS:**

| Light output: | 3.046 lm                 | •К :          | 3000             |
|---------------|--------------------------|---------------|------------------|
| Plum:         | 26,8W                    | CRI :         | 90               |
| Efficacy:     | 113,7 lm/w               | R9 :          | 51               |
| UGR:          | <19                      | MacAdam:      | 3                |
| Туре:         | MID POWER                | Power Supply: | 220-240V 50/60Hz |
| LED Lifetime: | 50.000 L80 B10 (Ta=25°C) | Gear:         | Adjustable DALI2 |
| Power:        | 23,9W                    |               |                  |