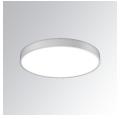

#### Description:

LAMP suspended or surface mounted luminaire MUN LIGHT G2 SF Ø450 LO PRISM. Manufactured from recycled aluminium extrusion with a 95% recycling rate, with a PRISMATIC polycarbonate diffuser to control light distribution and reduce glare UGR <19. Model for LED MID-POWER, colour temperature 4000K and CRI90. Electronic DALI gear included. IP20, IK07 ratings. Insulation Class I. Photobiological safety group 0. LED life time: 50.000 L80 B10. Available finishes: White and black.

Finish: Texturised matte graphite RAL 7021

Weight: 2.730 g

Installation: Surface