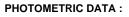

### **TECHNICAL SPECIFICATIONS:**

| Light output: | 2.020 lm                 | °K :          | 4000             |
|---------------|--------------------------|---------------|------------------|
| Plum:         | 16,8W                    | CRI :         | 90               |
| Efficacy:     | 120,2 lm/w               | R9 :          | 55               |
| UGR:          | <19                      | MacAdam:      | 3                |
| Туре:         | MID POWER                | Power Supply: | 220-240V 50/60Hz |
| LED Lifetime: | 50.000 L80 B10 (Ta=25°C) | Gear:         | Adjustable DALI2 |
| Power:        | 15,9W                    |               |                  |

### Light output tolerance +/- 10%