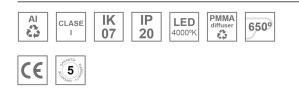

#### Description:

LAMP suspended or surface mounted luminaire MUN LIGHT G2 SF Ø450 LO PRISM. Manufactured from recycled aluminium extrusion with a 95% recycling rate, with a PRISMATIC polycarbonate diffuser to control light distribution and reduce glare UGR <19. Model for LED MID-POWER, colour temperature 4000K and CRI90. Electronic DALI gear included. IP20, IK07 ratings. Insulation Class I. Photobiological safety group 0. LED life time: 50.000 L80 B10. Available finishes: White and black.

### **TECHNICAL SPECIFICATIONS:**

| Light output: | 2.020 lm                 | °K :          | 4000             |
|---------------|--------------------------|---------------|------------------|
| Plum:         | 16,8W                    | CRI :         | 90               |
| Efficacy:     | 120,2 lm/w               | R9 :          | 55               |
| UGR:          | <19                      | MacAdam:      | 3                |
| Туре:         | MID POWER                | Power Supply: | 220-240V 50/60Hz |
| LED Lifetime: | 50.000 L80 B10 (Ta=25°C) | Gear:         | Adjustable DALI2 |
| Power:        | 15,9W                    |               |                  |