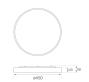

Finish: Texturised matt white

Weight: 2.730 g

Installation: Surface

### **TECHNICAL SPECIFICATIONS:**

| Light output: | 1.820 lm                 | °К :          | 3000             |
|---------------|--------------------------|---------------|------------------|
| Plum:         | 16,5W                    | CRI :         | 90               |
| Efficacy:     | 110,3 lm/w               | R9 :          | 51               |
| UGR:          | <19                      | MacAdam:      | 3                |
| Туре:         | MID POWER                | Power Supply: | 220-240V 50/60Hz |
| LED Lifetime: | 50.000 L80 B10 (Ta=25⁰C) | Gear:         | Electronic       |
| Power:        | 15,9W                    |               |                  |