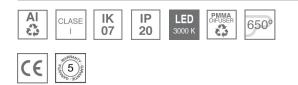

#### Description:

LAMP suspended or surface mounted luminaire MUN LIGHT G2 SF Ø450 LO PRISM. Manufactured from recycled aluminium extrusion with a 95% recycling rate, with a PRISMATIC polycarbonate diffuser to control light distribution and reduce glare UGR <19. Model for LED MID-POWER, colour temperature 3000K and CRI90. Electronic ON OFF gear included. IP20, IK07 ratings. Insulation Class I. Photobiological safety group 0. LED life time: 50.000 L80 B10. Available finishes: White and black.

### **TECHNICAL SPECIFICATIONS:**

| Light output: | 1.820 lm                 | °К :          | 3000             |
|---------------|--------------------------|---------------|------------------|
| Plum:         | 16,5W                    | CRI :         | 90               |
| Efficacy:     | 110,3 lm/w               | R9 :          | 51               |
| UGR:          | <19                      | MacAdam:      | 3                |
| Туре:         | MID POWER                | Power Supply: | 220-240V 50/60Hz |
| LED Lifetime: | 50.000 L80 B10 (Ta=25⁰C) | Gear:         | Electronic       |
| Power:        | 15,9W                    |               |                  |