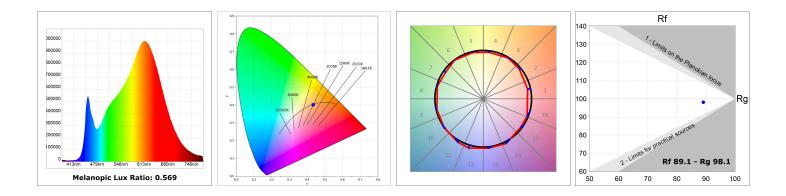

### **TECHNICAL SPECIFICATIONS:**

| Light output: | 1.820 lm                 | °К :          | 3000             |
|---------------|--------------------------|---------------|------------------|
| Plum:         | 16,5W                    | CRI :         | 90               |
| Efficacy:     | 110,3 lm/w               | R9 :          | 51               |
| UGR:          | <19                      | MacAdam:      | 3                |
| Туре:         | MID POWER                | Power Supply: | 220-240V 50/60Hz |
| LED Lifetime: | 50.000 L80 B10 (Ta=25⁰C) | Gear:         | Electronic       |
| Power:        | 15,9W                    |               |                  |