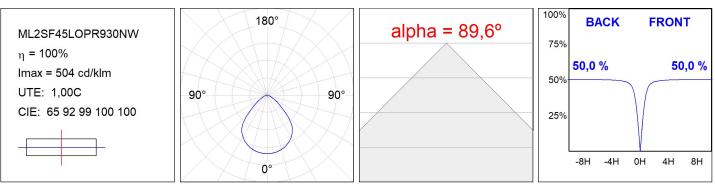

### ML2SF45LOPR930NW

### **TECHNICAL SPECIFICATIONS:**

| Light output: | 1.820 lm                 | °К :          | 3000             |
|---------------|--------------------------|---------------|------------------|
| Plum:         | 16,5W                    | CRI :         | 90               |
| Efficacy:     | 110,3 lm/w               | R9 :          | 51               |
| UGR:          | <19                      | MacAdam:      | 3                |
| Туре:         | MID POWER                | Power Supply: | 220-240V 50/60Hz |
| LED Lifetime: | 50.000 L80 B10 (Ta=25⁰C) | Gear:         | Electronic       |
| Power:        | 15,9W                    |               |                  |

#### Light output tolerance +/- 10%