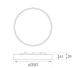

Finish: Texturised matt white

Weight: 1.600 g

Installation: Surface

#### **TECHNICAL SPECIFICATIONS:**

| Light output: | 2.113 lm                 | °K :          | 4000             |
|---------------|--------------------------|---------------|------------------|
| Plum:         | 16,6W                    | CRI :         | 90               |
| Efficacy:     | 127,3 lm/w               | R9 :          | 55               |
| UGR:          | <19                      | MacAdam:      | 3                |
| Туре:         | MID POWER                | Power Supply: | 220-240V 50/60Hz |
| LED Lifetime: | 50.000 L80 B10 (Ta=25°C) | Gear:         | Electronic       |
| Power:        | 16,6W                    |               |                  |