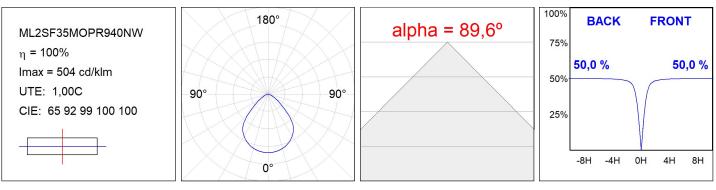

#### **TECHNICAL SPECIFICATIONS:**

| Light output: | 2.113 lm                 | °K :          | 4000             |
|---------------|--------------------------|---------------|------------------|
| Plum:         | 16,6W                    | CRI :         | 90               |
| Efficacy:     | 127,3 lm/w               | R9 :          | 55               |
| UGR:          | <19                      | MacAdam:      | 3                |
| Туре:         | MID POWER                | Power Supply: | 220-240V 50/60Hz |
| LED Lifetime: | 50.000 L80 B10 (Ta=25°C) | Gear:         | Electronic       |
| Power:        | 16,6W                    |               |                  |

### Light output tolerance +/- 10%