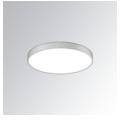

#### Description:

LAMP suspended or surface mounted luminaire MUN LIGHT G2 SF Ø350 MO PRISM. Manufactured from recycled aluminium extrusion with a 95% recycling rate, with a PRISMATIC polycarbonate diffuser to control light distribution and reduce glare UGR <19. Model for LED MID-POWER, colour temperature 4000K and CRI90. Electronic ON OFF gear included. IP20, IK07 ratings. Insulation Class I. Photobiological safety group 0. LED life time: 50.000 L80 B10. Available finishes: White and black.

Finish: Texturised matt white

Weight: 1.600 g

Installation: Surface