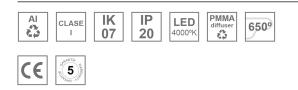

#### Description:

LAMP suspended or surface mounted luminaire MUN LIGHT G2 SF Ø350 MO PRISM. Manufactured from recycled aluminium extrusion with a 95% recycling rate, with a PRISMATIC polycarbonate diffuser to control light distribution and reduce glare UGR <19. Model for LED MID-POWER, colour temperature 4000K and CRI90. Electronic ON OFF gear included. IP20, IK07 ratings. Insulation Class I. Photobiological safety group 0. LED life time: 50.000 L80 B10. Available finishes: White and black.

#### **TECHNICAL SPECIFICATIONS:**

| Light output: | 2.113 lm                 | °K :          | 4000             |
|---------------|--------------------------|---------------|------------------|
| Plum:         | 16,6W                    | CRI :         | 90               |
| Efficacy:     | 127,3 lm/w               | R9 :          | 55               |
| UGR:          | <19                      | MacAdam:      | 3                |
| Туре:         | MID POWER                | Power Supply: | 220-240V 50/60Hz |
| LED Lifetime: | 50.000 L80 B10 (Ta=25°C) | Gear:         | Electronic       |
| Power:        | 16,6W                    |               |                  |