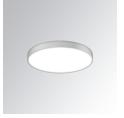

#### Description:

LAMP suspended or surface mounted luminaire MUN LIGHT G2 SF Ø350 MO PRISM. Manufactured from recycled aluminium extrusion with a 95% recycling rate, with a PRISMATIC polycarbonate diffuser to control light distribution and reduce glare UGR <19. Model for LED MID-POWER, colour temperature 3000K and CRI90. Electronic DALI gear included. IP20, IK07 ratings. Insulation Class I. Photobiological safety group 0. LED life time: 50.000 L80 B10. Available finishes: White and black.

Finish: Texturised matt white

Weight: 1.600 g

Installation: Surface