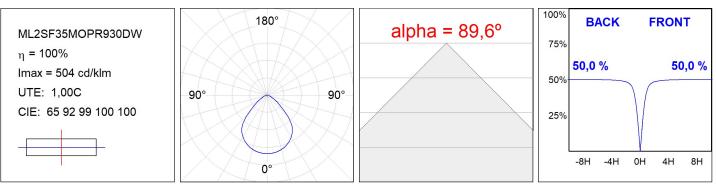

#### **TECHNICAL SPECIFICATIONS:**

| Light output: | 2.003 lm                 | •К :          | 3000             |
|---------------|--------------------------|---------------|------------------|
| Plum:         | 18,5W                    | CRI :         | 90               |
| Efficacy:     | 108,3 lm/w               | R9 :          | 51               |
| UGR:          | <19                      | MacAdam:      | 3                |
| Туре:         | MID POWER                | Power Supply: | 220-240V 50/60Hz |
| LED Lifetime: | 50.000 L80 B10 (Ta=25°C) | Gear:         | Adjustable DALI2 |
| Power:        | 16,6W                    |               |                  |

### Light output tolerance +/- 10%