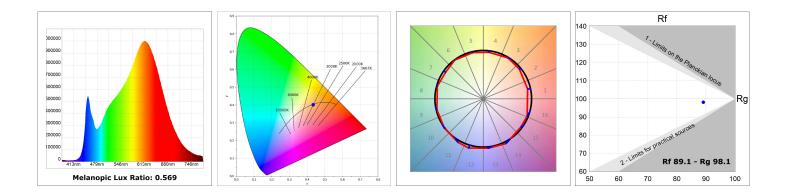

#### **TECHNICAL SPECIFICATIONS:**

| Light output: | 2.003 lm                 | •К :          | 3000             |
|---------------|--------------------------|---------------|------------------|
| Plum:         | 18,5W                    | CRI :         | 90               |
| Efficacy:     | 108,3 lm/w               | R9 :          | 51               |
| UGR:          | <19                      | MacAdam:      | 3                |
| Туре:         | MID POWER                | Power Supply: | 220-240V 50/60Hz |
| LED Lifetime: | 50.000 L80 B10 (Ta=25°C) | Gear:         | Adjustable DALI2 |
| Power:        | 16,6W                    |               |                  |