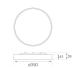

#### **TECHNICAL SPECIFICATIONS:**

| Light output: | 2.003 lm                 | •К :          | 3000             |
|---------------|--------------------------|---------------|------------------|
| Plum:         | 18,5W                    | CRI :         | 90               |
| Efficacy:     | 108,3 lm/w               | R9 :          | 51               |
| UGR:          | <19                      | MacAdam:      | 3                |
| Туре:         | MID POWER                | Power Supply: | 220-240V 50/60Hz |
| LED Lifetime: | 50.000 L80 B10 (Ta=25°C) | Gear:         | Adjustable DALI2 |
| Power:        | 16,6W                    |               |                  |