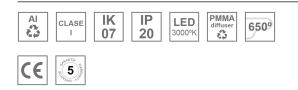

#### Description:

LAMP suspended or surface mounted luminaire MUN LIGHT G2 SF Ø350 MO PRISM. Manufactured from recycled aluminium extrusion with a 95% recycling rate, with a PRISMATIC polycarbonate diffuser to control light distribution and reduce glare UGR <19. Model for LED MID-POWER, colour temperature 3000K and CRI90. Electronic DALI gear included. IP20, IK07 ratings. Insulation Class I. Photobiological safety group 0. LED life time: 50.000 L80 B10. Available finishes: White and black.

#### **TECHNICAL SPECIFICATIONS:**

| Light output: | 2.003 lm                 | •К :          | 3000             |
|---------------|--------------------------|---------------|------------------|
| Plum:         | 18,5W                    | CRI :         | 90               |
| Efficacy:     | 108,3 lm/w               | R9 :          | 51               |
| UGR:          | <19                      | MacAdam:      | 3                |
| Туре:         | MID POWER                | Power Supply: | 220-240V 50/60Hz |
| LED Lifetime: | 50.000 L80 B10 (Ta=25°C) | Gear:         | Adjustable DALI2 |
| Power:        | 16,6W                    |               |                  |