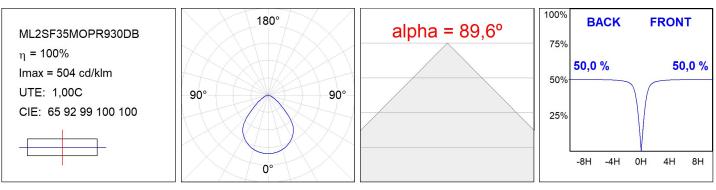

### **TECHNICAL SPECIFICATIONS:**

| Light output: | 1.881 lm                 | °K :          | 3000             |
|---------------|--------------------------|---------------|------------------|
| Plum:         | 16,6W                    | CRI :         | 90               |
| Efficacy:     | 113,3 lm/w               | R9 :          | 51               |
| UGR:          | <19                      | MacAdam:      | 3                |
| Туре:         | MID POWER                | Power Supply: | 220-240V 50/60Hz |
| LED Lifetime: | 50.000 L80 B10 (Ta=25°C) | Gear:         | Adjustable DALI2 |
| Power:        | 16,6W                    |               |                  |

### Light output tolerance +/- 10%