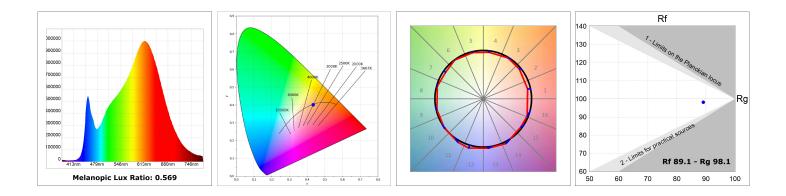

### **TECHNICAL SPECIFICATIONS:**

| Light output: | 1.881 lm                 | °K :          | 3000             |
|---------------|--------------------------|---------------|------------------|
| Plum:         | 16,6W                    | CRI :         | 90               |
| Efficacy:     | 113,3 lm/w               | R9 :          | 51               |
| UGR:          | <19                      | MacAdam:      | 3                |
| Туре:         | MID POWER                | Power Supply: | 220-240V 50/60Hz |
| LED Lifetime: | 50.000 L80 B10 (Ta=25°C) | Gear:         | Adjustable DALI2 |
| Power:        | 16,6W                    |               |                  |