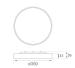

Finish: Texturised matte graphite RAL 7021

Weight: 1.600 g

Installation: Surface

### **TECHNICAL SPECIFICATIONS:**

| Light output: | 1.881 lm                 | °K :          | 3000             |
|---------------|--------------------------|---------------|------------------|
| Plum:         | 16,6W                    | CRI :         | 90               |
| Efficacy:     | 113,3 lm/w               | R9 :          | 51               |
| UGR:          | <19                      | MacAdam:      | 3                |
| Туре:         | MID POWER                | Power Supply: | 220-240V 50/60Hz |
| LED Lifetime: | 50.000 L80 B10 (Ta=25°C) | Gear:         | Adjustable DALI2 |
| Power:        | 16,6W                    |               |                  |