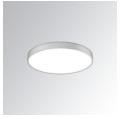

### MUN LIGHT G2 SF Ø350 MO PRISM 9WW DA BK

#### **Description:**

LAMP suspended or surface mounted luminaire MUN LIGHT G2 SF Ø350 MO PRISM. Manufactured from recycled aluminium extrusion with a 95% recycling rate, with a PRISMATIC polycarbonate diffuser to control light distribution and reduce glare UGR <19. Model for LED MID-POWER, colour temperature 3000K and CRI90. Electronic DALI gear included. IP20, IK07 ratings. Insulation Class I. Photobiological safety group 0. LED life time: 50.000 L80 B10. Available finishes: White and black.

Finish: Texturised matte graphite RAL 7021

Weight: 1.600 g

Installation: Surface