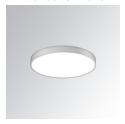

## MUN LIGHT G2 SF Ø350 LO PRISM 9NW DA WH

## Description:

LAMP suspended or surface mounted luminaire MUN LIGHT G2 SF Ø350 LO PRISM. Manufactured from recycled aluminium extrusion with a 95% recycling rate, with a PRISMATIC polycarbonate diffuser to control light distribution and reduce glare UGR <19. Model for LED MID-POWER, colour temperature 4000K and CRI90. Electronic DALI gear included. IP20, IK07 ratings. Insulation Class I. Photobiological safety group 0. LED life time: 50.000 L80 B10. Available finishes: White and black.

Finish: Texturised matt white

Weight: 1.600 g

Installation: Surface