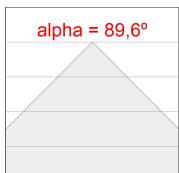

## **PHOTOMETRIC DATA:**

ML2SF35LOPR940DW  $\eta$  = 100% Imax = 504 cd/klm UTE: 1,00C