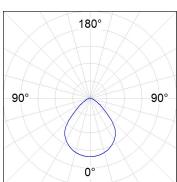

## **PHOTOMETRIC DATA:**

ML2SF35LOPR940DW  $\eta$  = 100% Imax = 504 cd/klm UTE: 1,00C