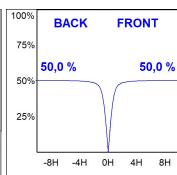

## **PHOTOMETRIC DATA:**

ML2SF35LOPR940DW  $\eta$  = 100% Imax = 504 cd/klm UTE: 1,00C