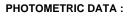

### **TECHNICAL SPECIFICATIONS:**

| Light output: | 1.343 lm                 | ٩ <b>Κ</b> :  | 3000             |
|---------------|--------------------------|---------------|------------------|
| Plum:         | 12W                      | CRI :         | 90               |
| Efficacy:     | 111,9 lm/w               | R9 :          | 51               |
| UGR:          | <19                      | MacAdam:      | 3                |
| Туре:         | MID POWER                | Power Supply: | 220-240V 50/60Hz |
| LED Lifetime: | 50.000 L80 B10 (Ta=25⁰C) | Gear:         | Electronic       |
| Power:        | 9,5W                     |               |                  |

## Light output tolerance +/- 10%