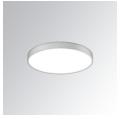

### Description:

LAMP suspended or surface mounted luminaire MUN LIGHT G2 SF Ø350 LO PRISM. Manufactured from recycled aluminium extrusion with a 95% recycling rate, with a PRISMATIC polycarbonate diffuser to control light distribution and reduce glare UGR <19. Model for LED MID-POWER, colour temperature 3000K and CRI90. Electronic ON OFF gear included. IP20, IK07 ratings. Insulation Class I. Photobiological safety group 0. LED life time: 50.000 L80 B10. Available finishes: White and black.

Finish: Texturised matt white

Weight: 1.600 g

Installation: Surface