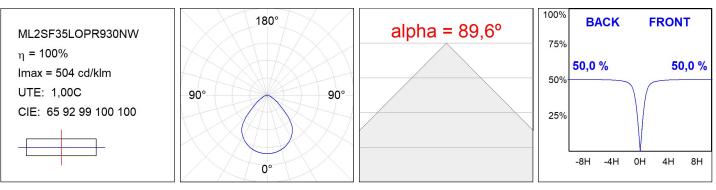

### **TECHNICAL SPECIFICATIONS:**

| Light output: | 1.343 lm                 | ٩ <b>Κ</b> :  | 3000             |
|---------------|--------------------------|---------------|------------------|
| Plum:         | 12W                      | CRI :         | 90               |
| Efficacy:     | 111,9 lm/w               | R9 :          | 51               |
| UGR:          | <19                      | MacAdam:      | 3                |
| Туре:         | MID POWER                | Power Supply: | 220-240V 50/60Hz |
| LED Lifetime: | 50.000 L80 B10 (Ta=25⁰C) | Gear:         | Electronic       |
| Power:        | 9,5W                     |               |                  |