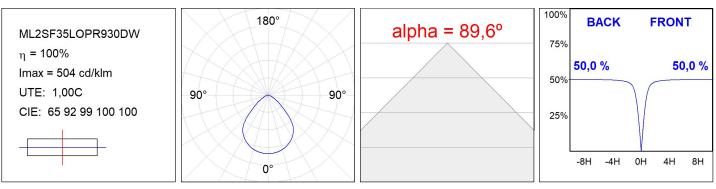

### **TECHNICAL SPECIFICATIONS:**

| Light output: | 1.343 lm                 | <b>°K</b> :   | 3000             |
|---------------|--------------------------|---------------|------------------|
| Plum:         | 12W                      | CRI :         | 90               |
| Efficacy:     | 111,9 lm/w               | R9 :          | 51               |
| UGR:          | <19                      | MacAdam:      | 3                |
| Туре:         | MID POWER                | Power Supply: | 220-240V 50/60Hz |
| LED Lifetime: | 50.000 L80 B10 (Ta=25⁰C) | Gear:         | Adjustable DALI2 |
| Power:        | 9,5W                     |               |                  |

### Light output tolerance +/- 10%