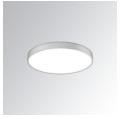

#### Description:

LAMP suspended or surface mounted luminaire MUN LIGHT G2 SF Ø350 LO PRISM. Manufactured from recycled aluminium extrusion with a 95% recycling rate, with a PRISMATIC polycarbonate diffuser to control light distribution and reduce glare UGR <19. Model for LED MID-POWER, colour temperature 3000K and CRI90. Electronic DALI gear included. IP20, IK07 ratings. Insulation Class I. Photobiological safety group 0. LED life time: 50.000 L80 B10. Available finishes: White and black.

Finish: Texturised matt white

Weight: 1.600 g

Installation: Surface