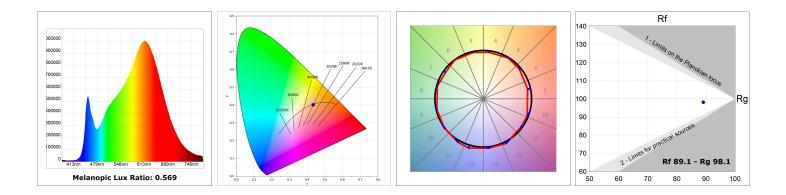

### **TECHNICAL SPECIFICATIONS:**

| Light output: | 1.343 lm                 | <b>°K</b> :   | 3000             |
|---------------|--------------------------|---------------|------------------|
| Plum:         | 12W                      | CRI :         | 90               |
| Efficacy:     | 111,9 lm/w               | R9 :          | 51               |
| UGR:          | <19                      | MacAdam:      | 3                |
| Туре:         | MID POWER                | Power Supply: | 220-240V 50/60Hz |
| LED Lifetime: | 50.000 L80 B10 (Ta=25⁰C) | Gear:         | Adjustable DALI2 |
| Power:        | 9,5W                     |               |                  |