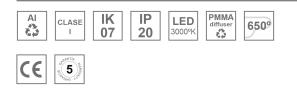

#### Description:

LAMP suspended or surface mounted luminaire MUN LIGHT G2 SF Ø350 LO PRISM. Manufactured from recycled aluminium extrusion with a 95% recycling rate, with a PRISMATIC polycarbonate diffuser to control light distribution and reduce glare UGR <19. Model for LED MID-POWER, colour temperature 3000K and CRI90. Electronic DALI gear included. IP20, IK07 ratings. Insulation Class I. Photobiological safety group 0. LED life time: 50.000 L80 B10. Available finishes: White and black.

### **TECHNICAL SPECIFICATIONS:**

| Light output: | 1.343 lm                 | <b>°K</b> :   | 3000             |
|---------------|--------------------------|---------------|------------------|
| Plum:         | 12W                      | CRI :         | 90               |
| Efficacy:     | 111,9 lm/w               | R9 :          | 51               |
| UGR:          | <19                      | MacAdam:      | 3                |
| Туре:         | MID POWER                | Power Supply: | 220-240V 50/60Hz |
| LED Lifetime: | 50.000 L80 B10 (Ta=25⁰C) | Gear:         | Adjustable DALI2 |
| Power:        | 9,5W                     |               |                  |