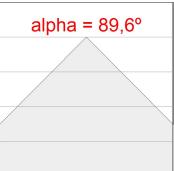

## **PHOTOMETRIC DATA:**

ML2SF35LOPR930DB  $\eta$  = 100% lmax = 504 cd/klmUTE: 1,00C

CIE: 65 92 99 100 100