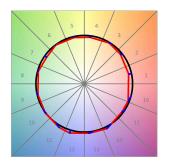

## **PHOTOMETRIC DATA:**

ML2SF35LOPR930DB  $\eta$  = 100% lmax = 504 cd/klmUTE: 1,00C

CIE: 65 92 99 100 100