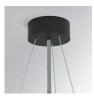

## MUN LIGHT G2 SF Ø350 LO PRISM 9WW DA BK

## Description:

LAMP suspended or surface mounted luminaire MUN LIGHT G2 SF Ø350 LO PRISM. Manufactured from recycled aluminium extrusion with a 95% recycling rate, with a PRISMATIC polycarbonate diffuser to control light distribution and reduce glare UGR <19. Model for LED MID-POWER, colour temperature 3000K and CRI90. Electronic DALI gear included. IP20, IK07 ratings. Insulation Class I. Photobiological safety group 0. LED life time: 50.000 L80 B10. Available finishes: White and black.

Finish: Texturised matte graphite RAL 7021

**Weight:** 1.600 g

Installation: Surface