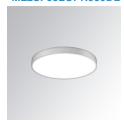

## MUN LIGHT G2 SF Ø350 LO PRISM 9WW DA BK

## Description:

LAMP suspended or surface mounted luminaire MUN LIGHT G2 SF Ø350 LO PRISM. Manufactured from recycled aluminium extrusion with a 95% recycling rate, with a PRISMATIC polycarbonate diffuser to control light distribution and reduce glare UGR <19. Model for LED MID-POWER, colour temperature 3000K and CRI90. Electronic DALI gear included. IP20, IK07 ratings. Insulation Class I. Photobiological safety group 0. LED life time: 50.000 L80 B10. Available finishes: White and black.

Finish: Texturised matte graphite RAL 7021

**Weight:** 1.600 g

Installation: Surface

## **TECHNICAL SPECIFICATIONS:**

Light output: 1.254 lm °K: 3000 Plum: 11,5W CRI: 90 Efficacy: 109 lm/w R9: 51 UGR: <19 MacAdam: 3

 Type:
 MID POWER
 Power Supply:
 220-240V 50/60Hz

 LED Lifetime:
 50.000 L80 B10 (Ta=25°C)
 Gear:
 Adjustable DALI2