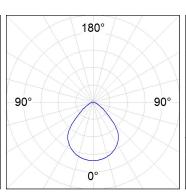

## **PHOTOMETRIC DATA:**

ML2SF35LOPR930DB  $\eta$  = 100% lmax = 504 cd/klmUTE: 1,00C

CIE: 65 92 99 100 100