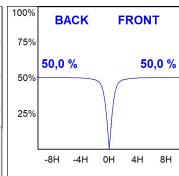

## **PHOTOMETRIC DATA:**

ML2SF35LOPR930DB  $\eta$  = 100% lmax = 504 cd/klmUTE: 1,00C

CIE: 65 92 99 100 100