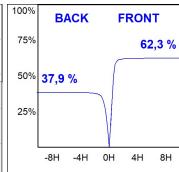

## **PHOTOMETRIC DATA:**

MF235ST830NA  $_{\eta}$  = 100%  $_{\rm Imax}$  = 851 cd/klm UTE: 1,00D  $_{\rm CIE}$ : 49 90 100 100 100

Data according to regulations 2019/2020/EU and 2019/2015/EU