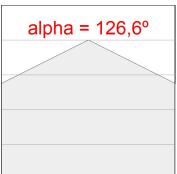

## **PHOTOMETRIC DATA:**

MF235ST830NA  $_{\eta}$  = 100%  $_{\rm Imax}$  = 851 cd/klm UTE: 1,00D  $_{\rm CIE}$ : 49 90 100 100 100

Data according to regulations 2019/2020/EU and 2019/2015/EU