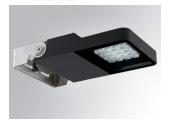

## Description:

Surface mounting outdoor luminaire model FLUT 180 G2 STREET, LAMP brand. Manufactured in aluminium injection body lacquered and serigraphed tempered glass. Made of AISI304 inox steel bended axle. Body's low height of 60mm. Model for HI-POWER LED, 3000K colour, CRI 80 and control gear included. With street optics. IP66, IK06 protection rating. Insulation class I. Its axle allows swivels between 90° and -30°. Lifetime: 50. 000 L90. BUG Rate: B1 U1 G1, ULOR 0%. Available finishes: anthracite and texturized grey.

Finish: Textured anthracite

Weight: 4.104 g

Maximum surface exposed to wind: 0.04 M2

Installation: Surface