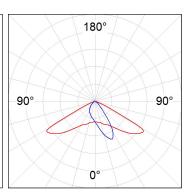

## **PHOTOMETRIC DATA:**

MF235ST830NA  $_{\eta}$  = 100%  $_{\rm Imax}$  = 851 cd/klm UTE: 1,00D  $_{\rm CIE}$ : 49 90 100 100 100

Data according to regulations 2019/2020/EU and 2019/2015/EU