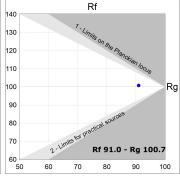

#### **TECHNICAL SPECIFICATIONS:**

Light output: 884 lm °K: 2700 Plum: 12,5W CRI: 90 Efficacy: 70,7 lm/w R9: 57 UGR: <19 MacAdam: 3

Type: MID POWER LED Power Supply: 220-240V 50/60Hz LED Lifetime: 50.000 L90 B10 (Ta=25°C) Gear: Adjustable DALI