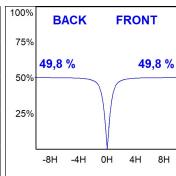

#### **PHOTOMETRIC DATA:**

L61TK112LOOC927N4  $\eta$  = 100% Imax = 665 cd/klm UTE: 1,00C

CIE: 66 90 99 100 100