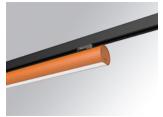

#### **LAMPTUB 60 SURFACE TRACK**

#### L61TK112LOOC927D4

#### Description:

Lamptub 60 model from LAMP to be installed on a surface-mounted rail. Made of recycled aluminium extrusion with circular section of 60mm and length of 1120mm, an opal comfort diffuser made of a translucent polycarbonate diffuser and an optical film to achieve a controlled light distribution and low UGR<19. Model for MID-POWER LED, with colour temperature 2700K with CRI90. Built-in electronic DALI control gear. With IP20, IK07 degree of protection. Insulation class II. Group 0 photobiological safety. Lifetime: 72.000h L80 B10. Compatible with Lamp Nomadic system. Available finishes: White (RAL 9010), Black (RAL 9011), Wellbeing and BeSocial palette.

Finish: Palette BE SOCIAL - 4 TEXTURED

1.127 x 67 x 112 mm Dimensions: Weight: 2.580 g

Installation: 3-Circuit track