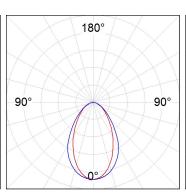

#### **PHOTOMETRIC DATA:**

L61TK112LOOC927N4  $\eta$  = 100% Imax = 665 cd/klm UTE: 1,00C

CIE: 66 90 99 100 100