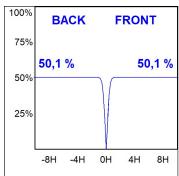

## **TECHNICAL SPECIFICATIONS:**

 Light output:
 1.260 lm
 °K:
 3000

 Plum:
 13,7W
 CRI:
 90

 Efficacy:
 92 lm/w
 R9:
 61

 UGR:
 <16</td>
 MacAdam:
 3

 Type:
 MID POWER LED
 Power Supply:
 220-240V 50/60Hz

 LED Lifetime:
 50.000 L90 B10 (Ta=25°C)
 Gear:
 Adjustable DALI

Power: 11W

Light output tolerance +/- 10%