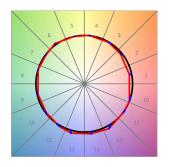

## **TECHNICAL SPECIFICATIONS:**

 Light output:
 1.260 lm
 °K:
 3000

 Plum:
 13,7W
 CRI:
 90

 Efficacy:
 92 lm/w
 R9:
 61

 UGR:
 <16</td>
 MacAdam:
 3

 Type:
 MID POWER LED
 Power Supply:
 220-240V 50/60Hz

 LED Lifetime:
 50.000 L90 B10 (Ta=25°C)
 Gear:
 Adjustable DALI

Power: 11W

Light output tolerance +/- 10%