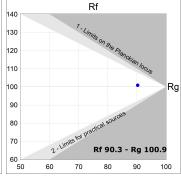

## **TECHNICAL SPECIFICATIONS:**

 Light output:
 1.260 lm
 °K:
 3000

 Plum:
 13,7W
 CRI:
 90

 Efficacy:
 92 lm/w
 R9:
 61

 UGR:
 <16</td>
 MacAdam:
 3

 Type:
 MID POWER LED
 Power Supply:
 220-240V 50/60Hz

 LED Lifetime:
 50.000 L90 B10 (Ta=25°C)
 Gear:
 Adjustable DALI

Power: 11W

Light output tolerance +/- 10%