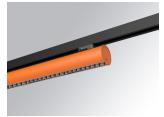

## Description:

""""""Luminaire to be installed on a surface-mounted rail, model LAMPTUB 60 TECH by LAMP. Made of 80% recycled aluminium extrusion, with circular section of 60mm and length 840 mm, with matt black reflector ULTRA COMFORT and optics for light distribution control and low glare UGR<16. Model for MID-POWER LED, with colour temperature 3000K and CRI90. Built-in electronic DALI wiring. With IP20, IK07 degree of protection. Insulation class II. Photobiological safety group 0. Lifetime:50000 L90 B10 Available finishes: White (RAL 9010), Black (RAL 9011), Wellbeing and BeSocial palette. Compatible with Lamp Nomadic system. "" "

Finish: Palette BE SOCIAL - 4 TEXTURED

Dimensions: 840 x 67 x 80 mm

Installation: 3-Circuit track