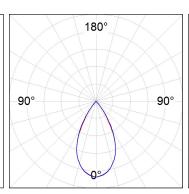

## **PHOTOMETRIC DATA:**

L61TK084MOTE930D4  $\eta$  = 100% lmax = 1305 cd/klmUTE: CIE: 98 100 100 100 100