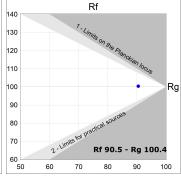

## **PHOTOMETRIC DATA:**

L61TK084MOOP930N3  $\eta$  = 100% lmax = 390 cd/klmUTE: 1,00E + 0,00T CIE: 50 81 97 100 100