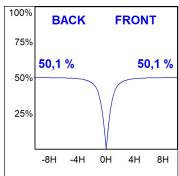

## **PHOTOMETRIC DATA:**

L61TK084MOOP930N3  $\eta$  = 100% lmax = 390 cd/klmUTE: 1,00E + 0,00T CIE: 50 81 97 100 100