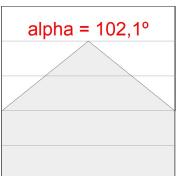

## **PHOTOMETRIC DATA:**

L61TK084MOOP930N3  $\eta$  = 100% lmax = 390 cd/klmUTE: 1,00E + 0,00T CIE: 50 81 97 100 100