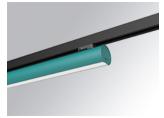

## **LAMPTUB 60 SURFACE TRACK**

## L61TK084MOOP930D3

#### LTUB60 TRACK 220 840 2500 WW OPAL DA WE

## Description:

Lamptub 60 model from LAMP to be installed on a surface-mounted rail. Made of recycled aluminium extrusion with circular section of 60mm and length of 840mm, with opal polycarbonate diffuser. Model for MID-POWER LED, with colour temperature 3000K with CRI90. Built-in electronic DALI control gear. With IP20, IK07 degree of protection. Insulation class II. Group 0 photobiological safety. Lifetime: 72.000h L80 B10. Compatible with Lamp Nomadic system. Available finishes: White (RAL 9010), Black (RAL 9011), Wellbeing and BeSocial palette.

Finish: Palette WELLBEING - 3 TEXTURED

847 x 67 x 112 mm Dimensions: Weight: 2.030 g

Installation: 3-Circuit track