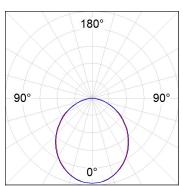

## **PHOTOMETRIC DATA:**

L61TK084MOOP930N3  $\eta$  = 100% lmax = 390 cd/klmUTE: 1,00E + 0,00T CIE: 50 81 97 100 100