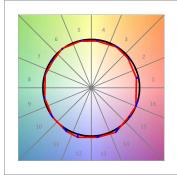

## **TECHNICAL SPECIFICATIONS:**

Light output: 1.545 lm °K: 3000 Plum: 17,4W CRI: 90 Efficacy: 88,8 lm/w 64 R9: Type: MID POWER LED MacAdam: 3

LED Lifetime: 50.000 L90 B10 (Ta=25°C) Power Supply: 220-240V 50/60Hz Gear: Power: 15.1W Adjustable DALI

#### Light output tolerance +/- 10%