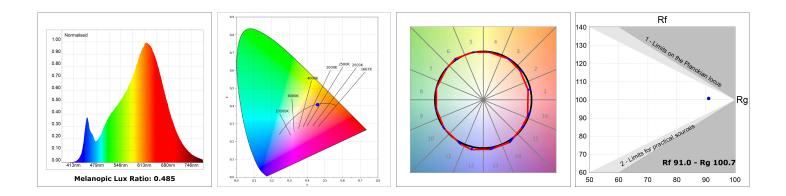

#### **TECHNICAL SPECIFICATIONS:**

| Light output: | 1.468 lm                 | ⁰K :          | 2700             |
|---------------|--------------------------|---------------|------------------|
| Plum:         | 17,4W                    | CRI :         | 90               |
| Efficacy:     | 84,4 lm/w                | R9 :          | 57               |
| Туре:         | MID POWER LED            | MacAdam:      | 3                |
| LED Lifetime: | 50.000 L90 B10 (Ta=25°C) | Power Supply: | 220-240V 50/60Hz |
| Power:        | 15.1W                    | Gear:         | Electronic       |

### **PHOTOMETRIC DATA :**