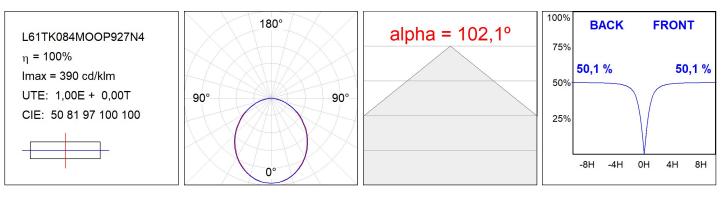

### L61TK084MOOP927N4

#### **TECHNICAL SPECIFICATIONS:**

| Light output: | 1.468 lm                 | ⁰K :          | 2700             |
|---------------|--------------------------|---------------|------------------|
| Plum:         | 17,4W                    | CRI :         | 90               |
| Efficacy:     | 84,4 lm/w                | R9 :          | 57               |
| Туре:         | MID POWER LED            | MacAdam:      | 3                |
| LED Lifetime: | 50.000 L90 B10 (Ta=25°C) | Power Supply: | 220-240V 50/60Hz |
| Power:        | 15.1W                    | Gear:         | Electronic       |

### **PHOTOMETRIC DATA :**