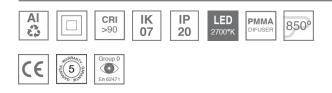

#### Description:

Lamptub 60 model from LAMP to be installed on a surface-mounted rail. Made of recycled aluminium extrusion with circular section of 60mm and length of 840mm, with opal polycarbonate diffuser. Model for MID-POWER LED, with colour temperature 2700K with CRI90. Built-in electronic ON/OFF control gear. With IP20, IK07 degree of protection. Insulation class II. Group 0 photobiological safety. Lifetime: 72.000h L80 B10. Compatible with Lamp Nomadic system. Available finishes: White (RAL 9010), Black (RAL 9011), Wellbeing and BeSocial palette.

#### **TECHNICAL SPECIFICATIONS:**

| Light output: | 1.468 lm                 | ⁰K :          | 2700             |
|---------------|--------------------------|---------------|------------------|
| Plum:         | 17,4W                    | CRI :         | 90               |
| Efficacy:     | 84,4 lm/w                | R9 :          | 57               |
| Туре:         | MID POWER LED            | MacAdam:      | 3                |
| LED Lifetime: | 50.000 L90 B10 (Ta=25°C) | Power Supply: | 220-240V 50/60Hz |
| Power:        | 15.1W                    | Gear:         | Electronic       |