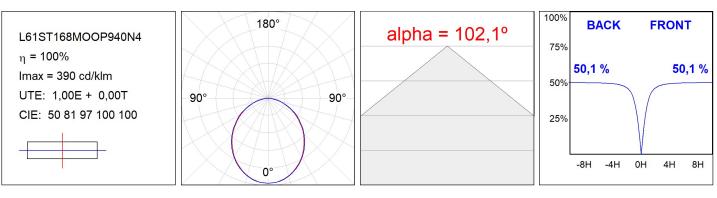

#### **TECHNICAL SPECIFICATIONS:**

| Light output: | 3.189 lm                 | ⁰K :          | 4000             |
|---------------|--------------------------|---------------|------------------|
| Plum:         | 33,8W                    | CRI :         | 90               |
| Efficacy:     | 94,3 lm/w                | R9 :          | 70               |
| Туре:         | MID POWER LED            | MacAdam:      | 3                |
| LED Lifetime: | 72.000 L80 B10 (Ta=25ºC) | Power Supply: | 220-240V 50/60Hz |
| Power:        | 30.3W                    | Gear:         | Adjustable DALI  |

#### Light output tolerance +/- 10%