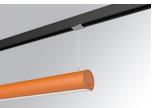

#### **Description:**

Lamptub 60 model from LAMP to be installed on a suspended rail. Made of recycled aluminium extrusion with circular section of 60mm and length of 1680mm, with opal polycarbonate diffuser. Model for MID-POWER LED, with colour temperature 4000K with CRI90. Built-in electronic DALI control gear. With IP20, IK07 degree of protection. Insulation class II. Group 0 photobiological safety. Lifetime: 72.000h L80 B10. Compatible with Lamp Nomadic system. Available finishes: White (RAL 9010), Black (RAL 9011), Wellbeing and BeSocial palette.

 Finish:
 Palette BE SOCIAL - 4 TEXTURED

 Dimensions:
 1.687 x 67 x 80 mm

Weight: 3.980 g

Installation: 3-Circuit track