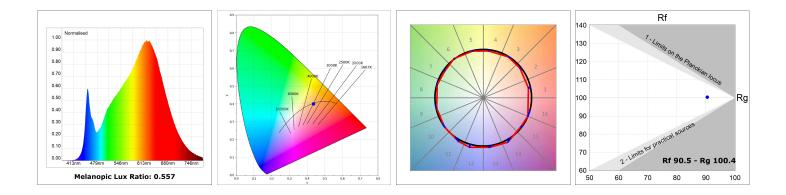

#### **TECHNICAL SPECIFICATIONS:**

| Light output: | 3.189 lm                 | ⁰K :          | 4000             |
|---------------|--------------------------|---------------|------------------|
| Plum:         | 33,8W                    | CRI :         | 90               |
| Efficacy:     | 94,3 lm/w                | R9 :          | 70               |
| Туре:         | MID POWER LED            | MacAdam:      | 3                |
| LED Lifetime: | 72.000 L80 B10 (Ta=25ºC) | Power Supply: | 220-240V 50/60Hz |
| Power:        | 30.3W                    | Gear:         | Adjustable DALI  |