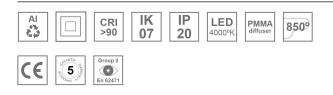

#### **Description:**

Lamptub 60 model from LAMP to be installed on a suspended rail. Made of recycled aluminium extrusion with circular section of 60mm and length of 1680mm, with opal polycarbonate diffuser. Model for MID-POWER LED, with colour temperature 4000K with CRI90. Built-in electronic DALI control gear. With IP20, IK07 degree of protection. Insulation class II. Group 0 photobiological safety. Lifetime: 72.000h L80 B10. Compatible with Lamp Nomadic system. Available finishes: White (RAL 9010), Black (RAL 9011), Wellbeing and BeSocial palette.

#### **TECHNICAL SPECIFICATIONS:**

| Light output: | 3.189 lm                 | ⁰K :          | 4000             |
|---------------|--------------------------|---------------|------------------|
| Plum:         | 33,8W                    | CRI :         | 90               |
| Efficacy:     | 94,3 lm/w                | R9 :          | 70               |
| Туре:         | MID POWER LED            | MacAdam:      | 3                |
| LED Lifetime: | 72.000 L80 B10 (Ta=25ºC) | Power Supply: | 220-240V 50/60Hz |
| Power:        | 30.3W                    | Gear:         | Adjustable DALI  |