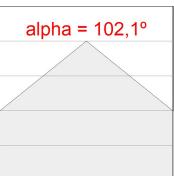

## **PHOTOMETRIC DATA:**

L61ST168LOOP927NB  $\eta$  = 100% lmax = 390 cd/klmUTE: 1,00E + 0,00T CIE: 50 81 97 100 100