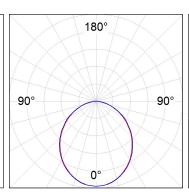

## **PHOTOMETRIC DATA:**

L61ST168LOOP927NB  $\eta$  = 100% lmax = 390 cd/klmUTE: 1,00E + 0,00T CIE: 50 81 97 100 100