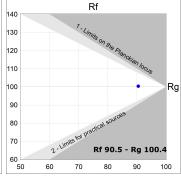

## **PHOTOMETRIC DATA:**

L61ST168LOOP927NB  $\eta$  = 100% lmax = 390 cd/klmUTE: 1,00E + 0,00T CIE: 50 81 97 100 100