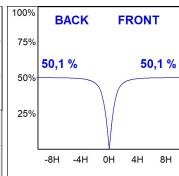

## **PHOTOMETRIC DATA:**

L61ST168LOOP927NB  $\eta$  = 100% lmax = 390 cd/klmUTE: 1,00E + 0,00T CIE: 50 81 97 100 100