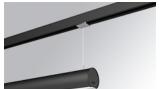

## Description:

Lamptub 60 model from LAMP to be installed on a suspended rail. Made of recycled aluminium extrusion with circular section of 60mm and length of 1680mm, with opal polycarbonate diffuser. Model for MID-POWER LED, with colour temperature 2700K with CRI90. Built-in electronic ON/OFF control gear. With IP20, IK07 degree of protection. Insulation class II. Group 0 photobiological safety. Lifetime: 72.000h L80 B10. Compatible with Lamp Nomadic system. Available finishes: White (RAL 9010), Black (RAL 9011), Wellbeing and BeSocial palette.

Finish: Matte black RAL 9011

Dimensions: 1.687 x 67 x 80 mm

Weight: 3.980 g

Installation: 3-Circuit track