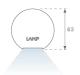

Finish: Matte black RAL 9011

Dimensions: 1.687 x 67 x 80 mm

Weight: 3.980 g

Installation: 3-Circuit track