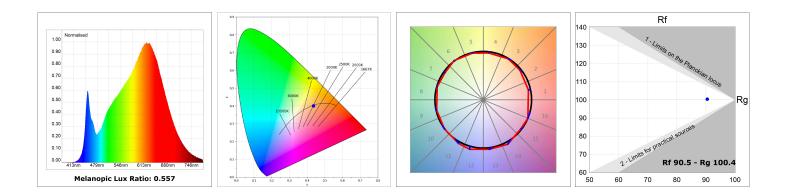

#### **PHOTOMETRIC DATA :**

# TECHNICAL SPECIFICATIONS:

| Light output: | 1.433 lm                 | ⁰K :          | 2700             |
|---------------|--------------------------|---------------|------------------|
| Plum:         | 16,9W                    | CRI :         | 90               |
| Efficacy:     | 84,8 lm/w                | R9 :          | 57               |
| Туре:         | MID POWER LED            | MacAdam:      | 3                |
| LED Lifetime: | 72.000 L80 B10 (Ta=25ºC) | Power Supply: | 220-240V 50/60Hz |
| Power:        | 14.9W                    | Gear:         | Adjustable DALI  |