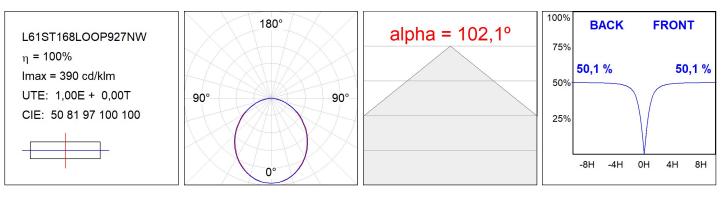

#### **PHOTOMETRIC DATA :**

# TECHNICAL SPECIFICATIONS:

| Light output: | 1.433 lm                 | ⁰K :          | 2700             |
|---------------|--------------------------|---------------|------------------|
| Plum:         | 16,9W                    | CRI :         | 90               |
| Efficacy:     | 84,8 lm/w                | R9 :          | 57               |
| Туре:         | MID POWER LED            | MacAdam:      | 3                |
| LED Lifetime: | 72.000 L80 B10 (Ta=25ºC) | Power Supply: | 220-240V 50/60Hz |
| Power:        | 14.9W                    | Gear:         | Adjustable DALI  |