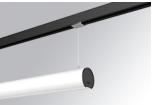

#### **Description:**

Finish:

Dimensions:

Lamptub 60 model from LAMP to be installed on a suspended rail. Made of recycled aluminium extrusion with circular section of 60mm and length of 1680mm, with opal polycarbonate diffuser. Model for MID-POWER LED, with colour temperature 2700K with CRI90. Built-in electronic DALI control gear. With IP20, IK07 degree of protection. Insulation class II. Group 0 photobiological safety. Lifetime: 72.000h L80 B10. Compatible with Lamp Nomadic system. Available finishes: White (RAL 9010), Black (RAL 9011), Wellbeing and BeSocial palette.

Weight: 3.980 g

Installation: 3-Circuit track

Matte white RAL 9010 s: 1.687 x 67 x 80 mm