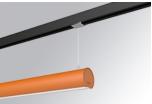

#### **Description:**

Lamptub 60 model from LAMP to be installed on a suspended rail. Made of recycled aluminium extrusion with circular section of 60mm and length of 1680mm, an opal comfort diffuser made of a translucent polycarbonate diffuser and an optical film to achieve a controlled light distribution and low UGR<19. Model for MID-POWER LED, with TW colour temperature with CRI90. Built-in electronic DALI control gear. With IP20, IK07 degree of protection. Insulation class II. Group 0 photobiological safety. Lifetime: 72.000h L80 B10. Compatible with Lamp Nomadic system. Available finishes: White (RAL 9010), Black (RAL 9011), Wellbeing and BeSocial palette.

Finish: Palette BE SOCIAL - 4 TEXTURED 1.687 x 67 x 80 mm Dimensions: Weight: 4.010 g

Installation: Suspended