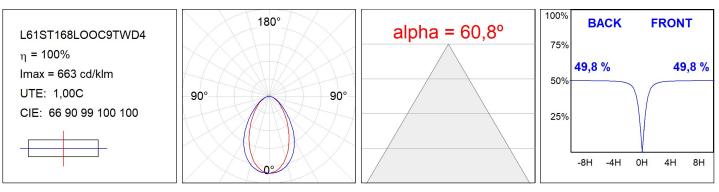

## L61ST168LOOC9TWD4

#### **TECHNICAL SPECIFICATIONS:**

| Light output: | 1.810 lm                 | °K :          | TW                  |
|---------------|--------------------------|---------------|---------------------|
| Plum:         | 20,8W                    | CRI :         | 90                  |
| Efficacy:     | 87 lm/w                  | MacAdam:      | 3                   |
| UGR:          | <19                      | Power Supply: | 220-240V 50/60Hz    |
| Туре:         | MID POWER LED            | Gear:         | Adjustable DALI DT8 |
| LED Lifetime: | 50.000 L80 B10 (Ta=25°C) |               |                     |
| Power:        | 16.7W                    |               |                     |

### Light output tolerance +/- 10%