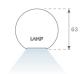

Finish: Palette BE SOCIAL - 4 TEXTURED 1.687 x 67 x 80 mm Dimensions: Weight: 4.010 g

Installation: Suspended

#### **TECHNICAL SPECIFICATIONS:**

| Light output: | 1.810 lm                 | °K :          | TW                  |
|---------------|--------------------------|---------------|---------------------|
| Plum:         | 20,8W                    | CRI :         | 90                  |
| Efficacy:     | 87 lm/w                  | MacAdam:      | 3                   |
| UGR:          | <19                      | Power Supply: | 220-240V 50/60Hz    |
| Туре:         | MID POWER LED            | Gear:         | Adjustable DALI DT8 |
| LED Lifetime: | 50.000 L80 B10 (Ta=25°C) |               |                     |
| Power:        | 16.7W                    |               |                     |