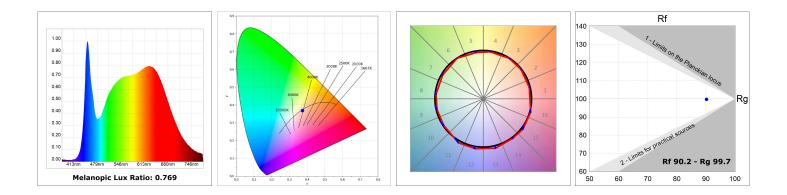

#### **TECHNICAL SPECIFICATIONS:**

| Light output: | 1.810 lm                 | °K :          | TW                  |
|---------------|--------------------------|---------------|---------------------|
| Plum:         | 20,8W                    | CRI :         | 90                  |
| Efficacy:     | 87 lm/w                  | MacAdam:      | 3                   |
| UGR:          | <19                      | Power Supply: | 220-240V 50/60Hz    |
| Туре:         | MID POWER LED            | Gear:         | Adjustable DALI DT8 |
| LED Lifetime: | 50.000 L80 B10 (Ta=25°C) |               |                     |
| Power:        | 16.7W                    |               |                     |