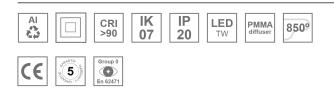

#### **Description:**

Lamptub 60 model from LAMP to be installed on a suspended rail. Made of recycled aluminium extrusion with circular section of 60mm and length of 1680mm, an opal comfort diffuser made of a translucent polycarbonate diffuser and an optical film to achieve a controlled light distribution and low UGR<19. Model for MID-POWER LED, with TW colour temperature with CRI90. Built-in electronic DALI control gear. With IP20, IK07 degree of protection. Insulation class II. Group 0 photobiological safety. Lifetime: 72.000h L80 B10. Compatible with Lamp Nomadic system. Available finishes: White (RAL 9010), Black (RAL 9011), Wellbeing and BeSocial palette.

#### **TECHNICAL SPECIFICATIONS:**

| Light output: | 1.810 lm                 | °K :          | TW                  |
|---------------|--------------------------|---------------|---------------------|
| Plum:         | 20,8W                    | CRI :         | 90                  |
| Efficacy:     | 87 lm/w                  | MacAdam:      | 3                   |
| UGR:          | <19                      | Power Supply: | 220-240V 50/60Hz    |
| Туре:         | MID POWER LED            | Gear:         | Adjustable DALI DT8 |
| LED Lifetime: | 50.000 L80 B10 (Ta=25°C) |               |                     |
| Power:        | 16.7W                    |               |                     |