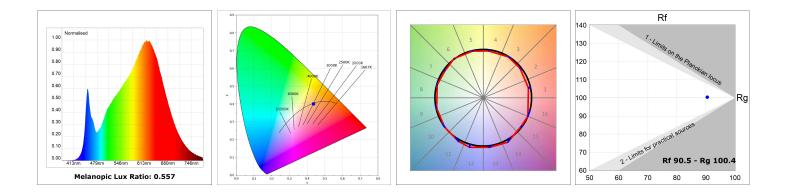

#### **TECHNICAL SPECIFICATIONS:**

| Light output: | 1.812 lm                 | ⁰K :          | 2700             |
|---------------|--------------------------|---------------|------------------|
| Plum:         | 24,6W                    | CRI :         | 90               |
| Efficacy:     | 73,6 lm/w                | R9 :          | 57               |
| UGR:          | <19                      | MacAdam:      | 3                |
| Туре:         | MID POWER LED            | Power Supply: | 220-240V 50/60Hz |
| LED Lifetime: | 72.000 L80 B10 (Ta=25°C) | Gear:         | Electronic       |
| Power:        | 21.6W                    |               |                  |