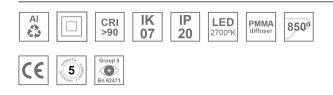

#### **Description:**

Finish:

Lamptub 60 model from LAMP to be installed on a suspended rail. Made of recycled aluminium extrusion with circular section of 60mm and length of 1120mm, an opal comfort diffuser made of a translucent polycarbonate diffuser and an optical film to achieve a controlled light distribution and low UGR<19. Model for MID-POWER LED, with colour temperature 2700K with CRI90. Built-in electronic ON/OFF control gear. With IP20, IK07 degree of protection. Insulation class II. Group 0 photobiological safety. Lifetime: 72.000h L80 B10. Compatible with Lamp Nomadic system. Available finishes: White (RAL 9010), Black (RAL 9011), Wellbeing and BeSocial palette.

#### **TECHNICAL SPECIFICATIONS:**

| Light output: | 1.812 lm                 | ⁰K :          | 2700             |
|---------------|--------------------------|---------------|------------------|
| Plum:         | 24,6W                    | CRI :         | 90               |
| Efficacy:     | 73,6 lm/w                | R9 :          | 57               |
| UGR:          | <19                      | MacAdam:      | 3                |
| Туре:         | MID POWER LED            | Power Supply: | 220-240V 50/60Hz |
| LED Lifetime: | 72.000 L80 B10 (Ta=25°C) | Gear:         | Electronic       |
| Power:        | 21.6W                    |               |                  |