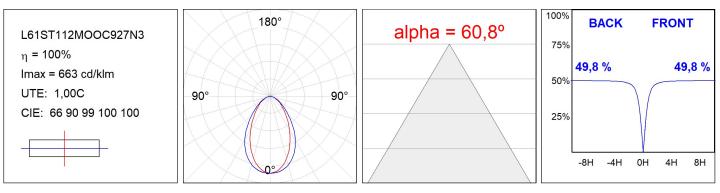

### L61ST112MOOC927N3

#### **TECHNICAL SPECIFICATIONS:**

| Light output: | 1.812 lm                 | ⁰K :          | 2700             |
|---------------|--------------------------|---------------|------------------|
| Plum:         | 24,6W                    | CRI :         | 90               |
| Efficacy:     | 73,6 lm/w                | R9 :          | 57               |
| UGR:          | <19                      | MacAdam:      | 3                |
| Туре:         | MID POWER LED            | Power Supply: | 220-240V 50/60Hz |
| LED Lifetime: | 72.000 L80 B10 (Ta=25°C) | Gear:         | Electronic       |
| Power:        | 21.6W                    |               |                  |