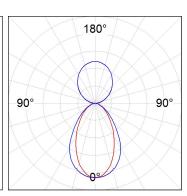

### **PHOTOMETRIC DATA:**

L61ST112LOIP927N4  $\eta$  = 100% lmax = 341 cd/klmUTE: 0,52C + 0,49T CIE: 66 90 99 51 100