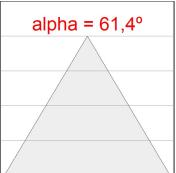

### **PHOTOMETRIC DATA:**

L61ST112LOIP927N4  $\eta$  = 100% lmax = 341 cd/klmUTE: 0,52C + 0,49T CIE: 66 90 99 51 100