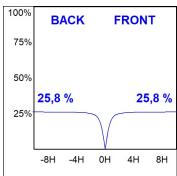

### **PHOTOMETRIC DATA:**

L61ST112LOIP927N4  $\eta$  = 100% lmax = 341 cd/klmUTE: 0,52C + 0,49T CIE: 66 90 99 51 100