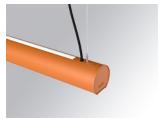

### **LAMPTUB 60 SUSPENDED TRACK**

#### Description:

Lamptub 60 model from LAMP to be installed on a suspended rail. Made of recycled aluminium extrusion with circular section of 60mm and length of 1120mm. Direct-indirect light model with an opal comfort diffuser made of a translucent polycarbonate diffuser and an optical film to achieve a controlled light distribution and low UGR<16. Model for MID-POWER LED, with colour temperature 2700K with CRI90. Built-in electronic DALI control gear. With IP20, IK07 degree of protection. Insulation class II. Group 0 photobiological safety. Lifetime: 72.000h L80 B10. Compatible with Lamp Nomadic system. Available finishes: White (RAL 9010), Black (RAL 9011), Wellbeing and BeSocial palette.

Finish: Palette BE SOCIAL - 4 TEXTURED

1.127 x 67 x 80 mm Dimensions: Weight: 2.730 g

Installation: 3-Circuit track