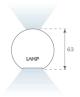

### **PHOTOMETRIC DATA:**

L61ST112LOIP927N4  $\eta$  = 100% lmax = 341 cd/klmUTE: 0,52C + 0,49T CIE: 66 90 99 51 100