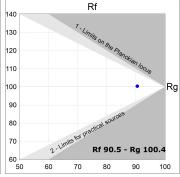

#### **TECHNICAL SPECIFICATIONS:**

Light output: 1.724 lm °K: 2700 Plum: 22,5W CRI: 90 Efficacy: 76,6 lm/w R9: 57 UGR: MacAdam: 3

Type: MID POWER LED Power Supply: 220-240V 50/60Hz LED Lifetime: 72.000 L80 B10 (Ta=25°C) Gear: Adjustable DALI

### Light output tolerance +/- 10%