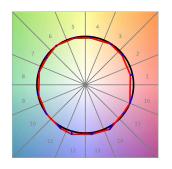

### **PHOTOMETRIC DATA:**

L61ST112LOIP927N4  $\eta$  = 100% lmax = 341 cd/klmUTE: 0,52C + 0,49T CIE: 66 90 99 51 100