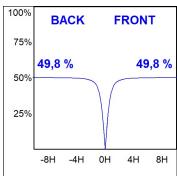

## **PHOTOMETRIC DATA:**

L61ST084MOOC9TWDW  $\eta$  = 100% Imax = 663 cd/klm UTE: 1,00C

CIE: 66 90 99 100 100