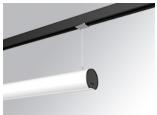

## Description:

Lamptub 60 model from LAMP to be installed on a suspended rail. Made of recycled aluminium extrusion with circular section of 60mm and length of 840mm, an opal comfort diffuser made of a translucent polycarbonate diffuser and an optical film to achieve a controlled light distribution and low UGR<19. Model for MID-POWER LED, with TW colour temperature with CRI90. Built-in electronic DALI control gear. With IP20, IK07 degree of protection. Insulation class II. Group 0 photobiological safety. Lifetime: 72.000h L80 B10. Compatible with Lamp Nomadic system. Available finishes: White (RAL 9010), Black (RAL 9011), Wellbeing and BeSocial palette.

Finish: Matte white RAL 9010 Dimensions: 847 x 67 x 80 mm

Weight: 2.140 g

Installation: Suspended