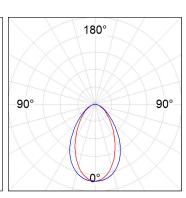

## **PHOTOMETRIC DATA:**

L61ST084MOOC9TWDW  $\eta$  = 100% Imax = 663 cd/klm UTE: 1,00C

CIE: 66 90 99 100 100