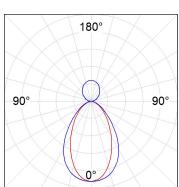

## **PHOTOMETRIC DATA:**

L61ST084MOIP940NB η = 100% Imax = 460 cd/klm UTE: 0,70B + 0,31T CIE: 72 96 100 69 100