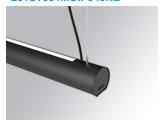

## Description:

Lamptub 60 model from LAMP to be installed on a suspended rail. Made of recycled aluminium extrusion with circular section of 60mm and length of 840mm. Direct-indirect light model with an opal comfort diffuser made of a translucent polycarbonate diffuser and an optical film to achieve a controlled light distribution and low UGR<19. Model for MID-POWER LED, with colour temperature 4000K with CRI90. Built-in electronic ON/OFF control gear. With IP20, IK07 degree of protection. Insulation class II. Group 0 photobiological safety. Lifetime: 72.000h L80 B10. Compatible with Lamp Nomadic system. Available finishes: White (RAL 9010), Black (RAL 9011), Wellbeing and BeSocial palette.

Finish: Matte black RAL 9011 Dimensions: 847 x 67 x 80 mm

Weight: 2.110 g

Installation: 3-Circuit track