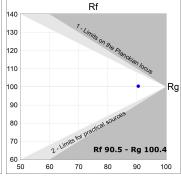

## **TECHNICAL SPECIFICATIONS:**

Light output: 2.127 lm °K: 4000 Plum: 27,8W CRI: 90 Efficacy: 76,5 lm/w 70 R9: UGR: MacAdam: 3

Type: MID POWER LED Power Supply: 220-240V 50/60Hz

LED Lifetime: 72.000 L80 B10 (Ta=25°C) Gear: Electronic