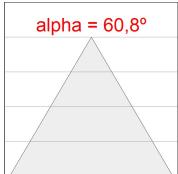

## **TECHNICAL SPECIFICATIONS:**

Light output: 2.127 lm °K: 4000 Plum: 27,8W CRI: 90 Efficacy: 76,5 lm/w 70 R9: UGR: MacAdam: 3

Type: MID POWER LED Power Supply: 220-240V 50/60Hz

LED Lifetime: 72.000 L80 B10 (Ta=25°C) Gear: Electronic