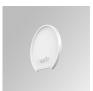

## Description:

Lamptub 60 model from LAMP to be installed on a suspended rail. Made of recycled aluminium extrusion with circular section of 60mm and length of 840mm. Direct-indirect light model with an opal comfort diffuser made of a translucent polycarbonate diffuser and an optical film to achieve a controlled light distribution and low UGR<19. Model for MID-POWER LED, with colour temperature 4000K with CRI90. Built-in electronic ON/OFF control gear. With IP20, IK07 degree of protection. Insulation class II. Group 0 photobiological safety. Lifetime: 72.000h L80 B10. Compatible with Lamp Nomadic system. Available finishes: White (RAL 9010), Black (RAL 9011), Wellbeing and BeSocial palette.

Finish: Matte black RAL 9011 Dimensions: 847 x 67 x 80 mm

Weight: 2.110 g

Installation: 3-Circuit track