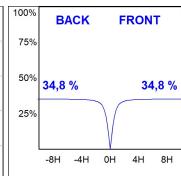

## **PHOTOMETRIC DATA:**

L61ST084MOIP940NB η = 100% Imax = 460 cd/klm UTE: 0,70B + 0,31T CIE: 72 96 100 69 100