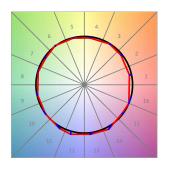

## **PHOTOMETRIC DATA:**

L61ST084MOIP940NB η = 100% Imax = 460 cd/klm UTE: 0,70B + 0,31T CIE: 72 96 100 69 100