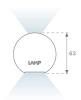

## **PHOTOMETRIC DATA:**

L61ST084MOIP930NW η = 100% Imax = 460 cd/klm UTE: 0,70B + 0,31T CIE: 72 96 100 69 100