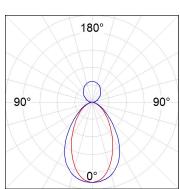

## **PHOTOMETRIC DATA:**

L61ST084MOIP930NW η = 100% Imax = 460 cd/klm UTE: 0,70B + 0,31T CIE: 72 96 100 69 100