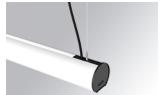

## Description:

Lamptub 60 model from LAMP to be installed on a suspended rail. Made of recycled aluminium extrusion with circular section of 60mm and length of 840mm. Direct-indirect light model with an opal comfort diffuser made of a translucent polycarbonate diffuser and an optical film to achieve a controlled light distribution and low UGR<19. Model for MID-POWER LED, with colour temperature 3000K with CRI90. Built-in electronic DALI control gear. With IP20, IK07 degree of protection. Insulation class II. Group 0 photobiological safety. Lifetime: 72.000h L80 B10. Compatible with Lamp Nomadic system. Available finishes: White (RAL 9010), Black (RAL 9011), Wellbeing and BeSocial palette.

Finish: Matte white RAL 9010 Dimensions: 847 x 67 x 80 mm

Weight: 2.110 g

Installation: 3-Circuit track