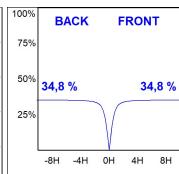

## **TECHNICAL SPECIFICATIONS:**

Light output: 2.061 lm °K: 3000 Plum: 27,8W CRI: 90 Efficacy: 74,1 lm/w 64 R9: UGR: <19 MacAdam: 3

Type: MID POWER LED Power Supply: 220-240V 50/60Hz LED Lifetime: 72.000 L80 B10 (Ta=25°C) Gear: Adjustable DALI