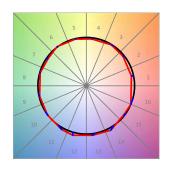

## **PHOTOMETRIC DATA:**

L61ST084MOIP930NW η = 100% Imax = 460 cd/klm UTE: 0,70B + 0,31T CIE: 72 96 100 69 100