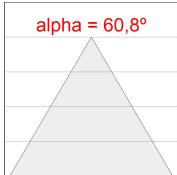

## **PHOTOMETRIC DATA:**

L61ST084MOIP930NW η = 100% Imax = 460 cd/klm UTE: 0,70B + 0,31T CIE: 72 96 100 69 100