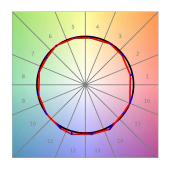

### **PHOTOMETRIC DATA:**

L61ST084MOIP930N4  $\eta$  = 100% lmax = 460 cd/klmUTE: 0,70B + 0,31T CIE: 72 96 100 69 100