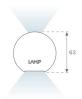

### **PHOTOMETRIC DATA:**

L61ST084MOIP930N4  $\eta$  = 100% lmax = 460 cd/klmUTE: 0,70B + 0,31T CIE: 72 96 100 69 100