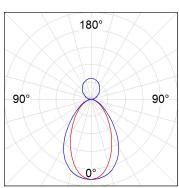

### **PHOTOMETRIC DATA:**

L61ST084MOIP930N4  $\eta$  = 100% lmax = 460 cd/klmUTE: 0,70B + 0,31T CIE: 72 96 100 69 100