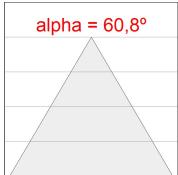

#### **TECHNICAL SPECIFICATIONS:**

Light output: 2.061 lm °K: 3000 Plum: 27,8W CRI: 90 Efficacy: 74,1 lm/w 64 R9: UGR: <19 MacAdam: 3

Type: MID POWER LED Power Supply: 220-240V 50/60Hz LED Lifetime: 72.000 L80 B10 (Ta=25°C) Gear: Adjustable DALI

### Light output tolerance +/- 10%