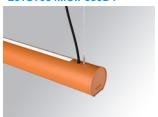

#### **LAMPTUB 60 SUSPENDED TRACK**

#### L61ST084MOIP930D4

## LTUB60 SUT 840 3500 WW D/I COMF DALI BS

#### Description:

Lamptub 60 model from LAMP to be installed on a suspended rail. Made of recycled aluminium extrusion with circular section of 60mm and length of 840mm. Direct-indirect light model with an opal comfort diffuser made of a translucent polycarbonate diffuser and an optical film to achieve a controlled light distribution and low UGR<19. Model for MID-POWER LED, with colour temperature 3000K with CRI90. Built-in electronic DALI control gear. With IP20, IK07 degree of protection. Insulation class II. Group 0 photobiological safety. Lifetime: 72.000h L80 B10. Compatible with Lamp Nomadic system. Available finishes: White (RAL 9010), Black (RAL 9011), Wellbeing and BeSocial palette.

Finish: Palette BE SOCIAL - 4 TEXTURED

Dimensions: 847 x 67 x 80 mm Weight: 2.110 g

Installation: 3-Circuit track