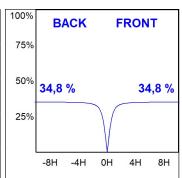

### **PHOTOMETRIC DATA:**

L61ST084MOIP930N4  $\eta$  = 100% lmax = 460 cd/klmUTE: 0,70B + 0,31T CIE: 72 96 100 69 100