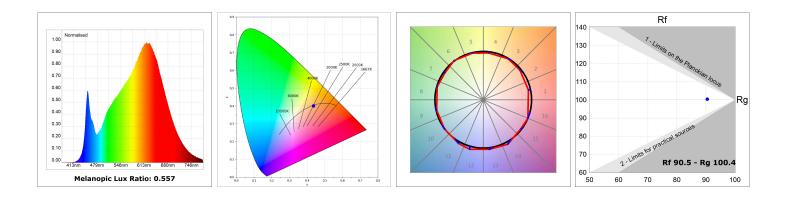

#### **TECHNICAL SPECIFICATIONS:**

| Light output: | 1.959 lm                 | ⁰К:           | 2700             |
|---------------|--------------------------|---------------|------------------|
| Plum:         | 27,8W                    | CRI :         | 90               |
| Efficacy:     | 70,5 lm/w                | R9 :          | 57               |
| UGR:          | <19                      | MacAdam:      | 3                |
| Туре:         | MID POWER LED            | Power Supply: | 220-240V 50/60Hz |
| LED Lifetime: | 72.000 L80 B10 (Ta=25°C) | Gear:         | Adjustable DALI  |
| Power:        | 23.6W                    |               |                  |

### **PHOTOMETRIC DATA :**