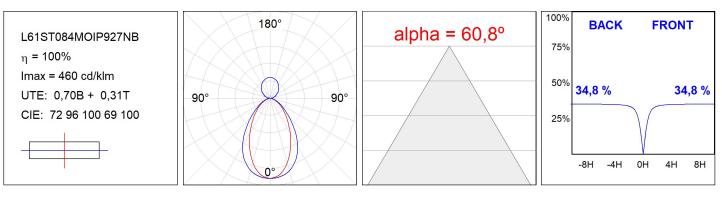

## L61ST084MOIP927DB

#### **TECHNICAL SPECIFICATIONS:**

| Light output: | 1.959 lm                 | ⁰К:           | 2700             |
|---------------|--------------------------|---------------|------------------|
| Plum:         | 27,8W                    | CRI :         | 90               |
| Efficacy:     | 70,5 lm/w                | R9 :          | 57               |
| UGR:          | <19                      | MacAdam:      | 3                |
| Туре:         | MID POWER LED            | Power Supply: | 220-240V 50/60Hz |
| LED Lifetime: | 72.000 L80 B10 (Ta=25°C) | Gear:         | Adjustable DALI  |
| Power:        | 23.6W                    |               |                  |

### **PHOTOMETRIC DATA :**