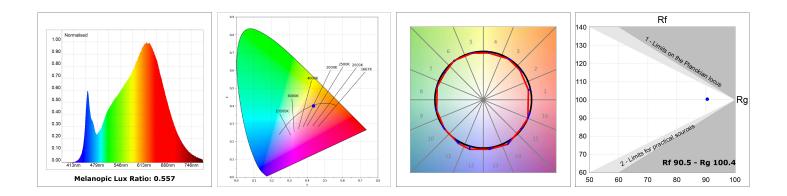

#### **TECHNICAL SPECIFICATIONS:**

| Light output: | 2.177 lm                 | ⁰K :          | 3000             |
|---------------|--------------------------|---------------|------------------|
| Plum:         | 27,8W                    | CRI :         | 90               |
| Efficacy:     | 78,3 lm/w                | R9 :          | 64               |
| Туре:         | MID POWER LED            | MacAdam:      | 3                |
| LED Lifetime: | 72.000 L80 B10 (Ta=25°C) | Power Supply: | 220-240V 50/60Hz |
| Power:        | 23.6W                    | Gear:         | Electronic       |

### **PHOTOMETRIC DATA :**