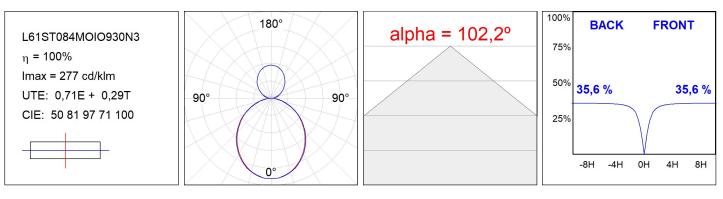

## L61ST084MOIO930N3

#### **TECHNICAL SPECIFICATIONS:**

| Light output: | 2.177 lm                 | ⁰K :          | 3000             |
|---------------|--------------------------|---------------|------------------|
| Plum:         | 27,8W                    | CRI :         | 90               |
| Efficacy:     | 78,3 lm/w                | R9 :          | 64               |
| Туре:         | MID POWER LED            | MacAdam:      | 3                |
| LED Lifetime: | 72.000 L80 B10 (Ta=25°C) | Power Supply: | 220-240V 50/60Hz |
| Power:        | 23.6W                    | Gear:         | Electronic       |

### **PHOTOMETRIC DATA :**