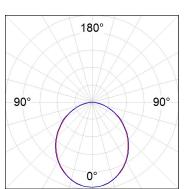

#### **PHOTOMETRIC DATA:**

L61ST084LOOP940N3  $\eta$  = 100% lmax = 390 cd/klmUTE: 1,00E + 0,00T CIE: 50 81 97 100 100