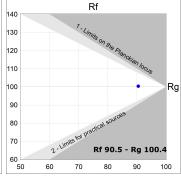

#### **TECHNICAL SPECIFICATIONS:**

Light output: 778 lm °K: 4000 Plum: 10W CRI: 90 Efficacy: 77,8 lm/w 70 R9: Type: MID POWER LED MacAdam: 3

LED Lifetime: 72.000 L80 B10 (Ta=25°C) Power Supply: 220-240V 50/60Hz