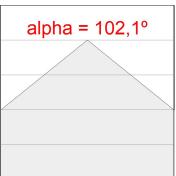

#### **PHOTOMETRIC DATA:**

L61ST084LOOP940N3  $\eta$  = 100% lmax = 390 cd/klmUTE: 1,00E + 0,00T CIE: 50 81 97 100 100