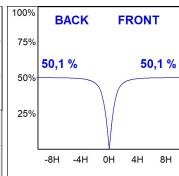

#### **PHOTOMETRIC DATA:**

L61ST084LOOP940N3  $\eta$  = 100% lmax = 390 cd/klmUTE: 1,00E + 0,00T CIE: 50 81 97 100 100