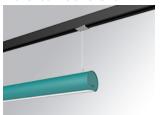

#### **LAMPTUB 60 SUSPENDED TRACK**

#### Description:

Lamptub 60 model from LAMP to be installed on a suspended rail. Made of recycled aluminium extrusion with circular section of 60mm and length of 840mm, with opal polycarbonate diffuser. Model for MID-POWER LED, with colour temperature 4000K with CRI90. Built-in electronic ON/OFF control gear. With IP20, IK07 degree of protection. Insulation class II. Group 0 photobiological safety. Lifetime: 72.000h L80 B10. Compatible with Lamp Nomadic system. Available finishes: White (RAL 9010), Black (RAL 9011), Wellbeing and BeSocial palette.

Finish: Palette WELLBEING - 3 TEXTURED

847 x 67 x 80 mm Dimensions: Weight: 2.110 g

Installation: 3-Circuit track