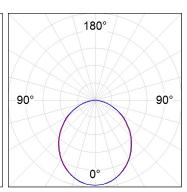

### **PHOTOMETRIC DATA:**

L61ST084LOOP930NW  $\eta$  = 100% lmax = 390 cd/klmUTE: 1,00E + 0,00T CIE: 50 81 97 100 100