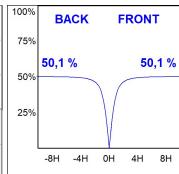

### **PHOTOMETRIC DATA:**

L61ST084LOOP930NW  $\eta$  = 100% lmax = 390 cd/klmUTE: 1,00E + 0,00T CIE: 50 81 97 100 100