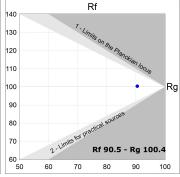

### **PHOTOMETRIC DATA:**

L61ST084LOOP930NW  $\eta$  = 100% lmax = 390 cd/klmUTE: 1,00E + 0,00T CIE: 50 81 97 100 100