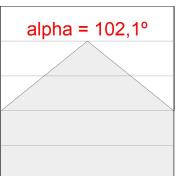

### **PHOTOMETRIC DATA:**

L61ST084LOOP930NW  $\eta$  = 100% lmax = 390 cd/klmUTE: 1,00E + 0,00T CIE: 50 81 97 100 100