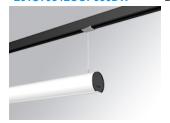

### **LAMPTUB 60 SUSPENDED TRACK**

### L61ST084LOOP930DW

### LTUB60 SUT 840 1300 WW OPAL DALI WH

### Description:

Lamptub 60 model from LAMP to be installed on a suspended rail. Made of recycled aluminium extrusion with circular section of 60mm and length of 840mm, with opal polycarbonate diffuser. Model for MID-POWER LED, with colour temperature 3000K with CRI90. Built-in electronic DALI control gear. With IP20, IK07 degree of protection. Insulation class II. Group 0 photobiological safety. Lifetime: 72.000h L80 B10. Compatible with Lamp Nomadic system. Available finishes: White (RAL 9010), Black (RAL 9011), Wellbeing and BeSocial palette.

Finish: Matte white RAL 9010 Dimensions: 847 x 67 x 80 mm

Weight: 2.110 g

Installation: 3-Circuit track