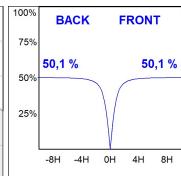

## **PHOTOMETRIC DATA:**

L61SS168MOOP927NW  $\eta$  = 100% lmax = 390 cd/klmUTE: 1,00E + 0,00T CIE: 50 81 97 100 100