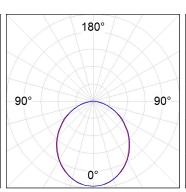

## **PHOTOMETRIC DATA:**

L61SS168MOOP927NW  $\eta$  = 100% lmax = 390 cd/klmUTE: 1,00E + 0,00T CIE: 50 81 97 100 100