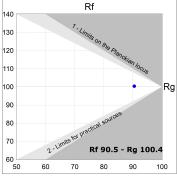

### **TECHNICAL SPECIFICATIONS:**

Light output: 2.936 Im °K: 2700 Plum: 34,7W CRI: 90 Efficacy: 84,6 lm/w R9: 57 Type: MID POWER LED MacAdam: 3

LED Lifetime: 72.000 L80 B10 (Ta=25°C) Power Supply: 220-240V 50/60Hz

## Light output tolerance +/- 10%

CLASE