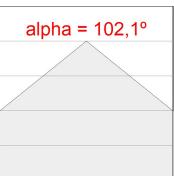

## **PHOTOMETRIC DATA:**

L61SS168MOOP927NW  $\eta$  = 100% lmax = 390 cd/klmUTE: 1,00E + 0,00T CIE: 50 81 97 100 100