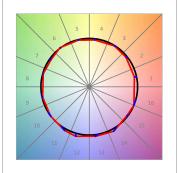

## **PHOTOMETRIC DATA:**

L61SS168MOOP927NW  $\eta$  = 100% lmax = 390 cd/klmUTE: 1,00E + 0,00T CIE: 50 81 97 100 100