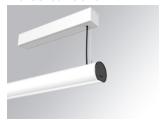

### LAMPTUB 60 SURF. CEILING ROSE

### Description:

Surface mounted luminaire Lamptub 60 from LAMP. Made of recycled aluminium extrusion with circular section of 60mm and length of 1680mm, with opal polycarbonate diffuser. Model for MID-POWER LED, with colour temperature 2700K with CRI90. Built-in electronic ON/OFF control gear. With IP40, IK07 degree of protection. Insulation class I / II. Group 0 photobiological safety. Lifetime: 72.000h L80 B10. Compatible with Lamp Nomadic system. Available finishes: White (RAL 9010), Black (RAL 9011), Wellbeing and BeSocial palette.

Finish: Matte white RAL 9010

Installation: Suspended