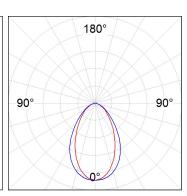

## **PHOTOMETRIC DATA:**

L61SS168MOOC930NW  $\eta$  = 100% Imax = 663 cd/klm UTE: 1,00C

CIE: 66 90 99 100 100