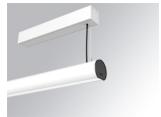

### LAMPTUB 60 SURF. CEILING ROSE

### Description:

Surface mounted luminaire Lamptub 60 from LAMP. Made of recycled aluminium extrusion with circular section of 60mm and length of 1680mm, an opal comfort diffuser made of a translucent polycarbonate diffuser and an optical film to achieve a controlled light distribution and low UGR<19. Model for MID-POWER LED, with colour temperature 3000K with CRI90. Built-in electronic DALI control gear. With IP40, IK07 degree of protection. Insulation class I / II. Group 0 photobiological safety. Lifetime: 72.000h L80 B10. Compatible with Lamp Nomadic system. Available finishes: White (RAL 9010), Black (RAL 9011), Wellbeing and BeSocial palette.

Finish: Matte white RAL 9010

Installation: Suspended