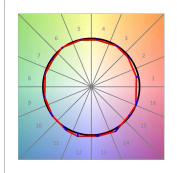

### **PHOTOMETRIC DATA:**

L61SS168LOOP940N3  $\eta$  = 100% lmax = 390 cd/klmUTE: 1,00E + 0,00T CIE: 50 81 97 100 100