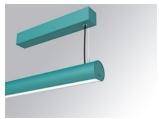

### LAMPTUB 60 SURF. CEILING ROSE

### L61SS168LOOP940N3

LTUB60 SU SF 1680 2700 NW OPAL WE

### Description:

Surface mounted luminaire Lamptub 60 from LAMP. Made of recycled aluminium extrusion with circular section of 60mm and length of 1680mm, with opal polycarbonate diffuser. Model for MID-POWER LED, with colour temperature 4000K with CRI90. Built-in electronic ON/OFF control gear. With IP40, IK07 degree of protection. Insulation class I / II. Group 0 photobiological safety. Lifetime: 72.000h L80 B10. Compatible with Lamp Nomadic system. Available finishes: White (RAL 9010), Black (RAL 9011), Wellbeing and BeSocial palette.

### LAMPTUB 60 SURF. CEILING ROSE

L61SS168LOOP940N3

### LTUB60 SU SF 1680 2700 NW OPAL WE