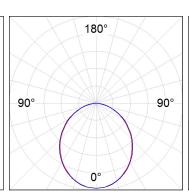

### **PHOTOMETRIC DATA:**

L61SS168LOOP940N3  $\eta$  = 100% lmax = 390 cd/klmUTE: 1,00E + 0,00T CIE: 50 81 97 100 100