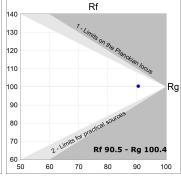

### **TECHNICAL SPECIFICATIONS:**

Light output: 1.556 lm °K: 4000 Plum: 17,7W CRI: 90 Efficacy: 87,9 lm/w R9: 70 Type: MID POWER LED MacAdam: 3

LED Lifetime: 72.000 L80 B10 (Ta=25°C) Power Supply: 220-240V 50/60Hz

### Light output tolerance +/- 10%