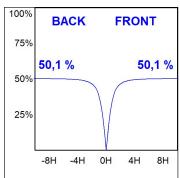

### **PHOTOMETRIC DATA:**

L61SS168LOOP940N3  $\eta$  = 100% lmax = 390 cd/klmUTE: 1,00E + 0,00T CIE: 50 81 97 100 100