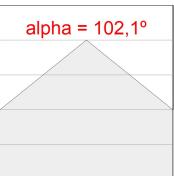

## **PHOTOMETRIC DATA:**

L61SS168LOOP940DB  $\eta$  = 100% lmax = 390 cd/klmUTE: 1,00E + 0,00T CIE: 50 81 97 100 100