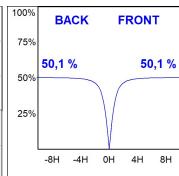

## **PHOTOMETRIC DATA:**

L61SS168LOOP940DB  $\eta$  = 100% lmax = 390 cd/klmUTE: 1,00E + 0,00T CIE: 50 81 97 100 100