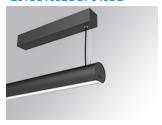

## LAMPTUB 60 SURF. CEILING ROSE

## Description:

Surface mounted luminaire Lamptub 60 from LAMP. Made of recycled aluminium extrusion with circular section of 60mm and length of 1680mm, with opal polycarbonate diffuser. Model for MID-POWER LED, with colour temperature 4000K with CRI90. Built-in electronic DALI control gear. With IP40, IK07 degree of protection. Insulation class I / II. Group 0 photobiological safety. Lifetime: 72.000h L80 B10. Compatible with Lamp Nomadic system. Available finishes: White (RAL 9010), Black (RAL 9011), Wellbeing and BeSocial palette.

Finish: Matte black RAL 9011

Installation: Suspended