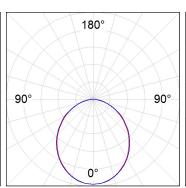

## **PHOTOMETRIC DATA:**

L61SS168LOOP940DB  $\eta$  = 100% lmax = 390 cd/klmUTE: 1,00E + 0,00T CIE: 50 81 97 100 100