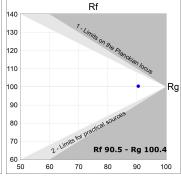

## **PHOTOMETRIC DATA:**

L61SS168LOOP940DB  $\eta$  = 100% lmax = 390 cd/klmUTE: 1,00E + 0,00T CIE: 50 81 97 100 100