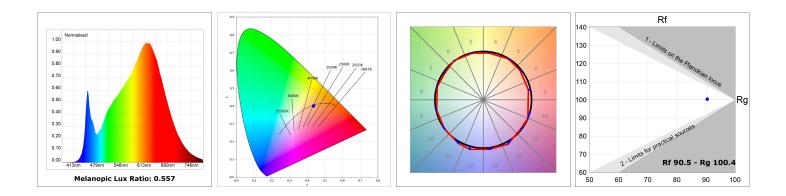

#### **TECHNICAL SPECIFICATIONS:**

| Light output: | 1.556 lm                 | ⁰K :          | 4000             |
|---------------|--------------------------|---------------|------------------|
| Plum:         | 17,7W                    | CRI :         | 90               |
| Efficacy:     | 87,9 lm/w                | R9 :          | 70               |
| Туре:         | MID POWER LED            | MacAdam:      | 3                |
| LED Lifetime: | 72.000 L80 B10 (Ta=25ºC) | Power Supply: | 220-240V 50/60Hz |
| Power:        | 30.3W                    | Gear:         | Adjustable DALI  |