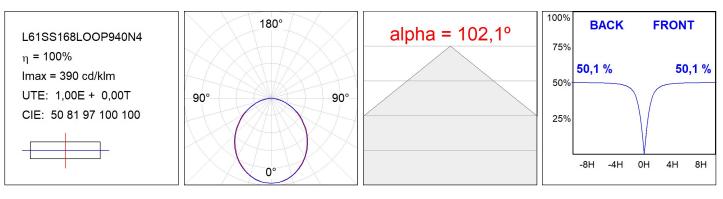

| 87,9 lm/w                | R9 :          | 70               |
| Туре:         | MID POWER LED            | MacAdam:      | 3                |
| LED Lifetime: | 72.000 L80 B10 (Ta=25ºC) | Power Supply: | 220-240V 50/60Hz |
| Power:        | 30.3W                    | Gear:         | Adjustable DALI  |

### Light output tolerance +/- 10%



## **CUSTOM MADE OPTIONS:**



LAMP reserves the right to change the technical specifications of their products. These changes will allow the continual improvement of the products and will also ensure the conformity to current legal changes. Updated information is always available in our website www.lamp.es

Worktitude for light

## LAMPTUB 60 SURF. CEILING ROSE

L61SS168LOOP940D4

LTUB60 SU SF 1680 2700 NW OPAL DALI BS



## **PHOTOMETRIC DATA :**





## LAMPTUB 60 SURF. CEILING ROSE

## ACCESORIES :

## Assembly



Product code: L6SUECB

Description: LTUB60 ACC. SUR END COVER BK.



Product code: L6SUECW

Description: LTUB60 ACC. SUR END COVER WH.

Worktitude for light



Product code: L6SUECW3

Description: LTUB60 ACC. SUR END COVER WE.



Product code: L6SUECW4

Description: LTUB60 ACC. SUR END COVER BS.