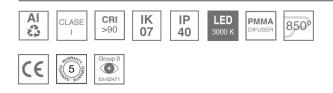

#### Description:

Surface mounted luminaire Lamptub 60 from LAMP. Made of recycled aluminium extrusion with circular section of 60mm and length of 1680mm, with opal polycarbonate diffuser. Model for MID-POWER LED, with colour temperature 3000K with CRI90. Built-in electronic DALI control gear. With IP40, IK07 degree of protection. Insulation class I / II. Group 0 photobiological safety. Lifetime: 72.000h L80 B10. Compatible with Lamp Nomadic system. Available finishes: White (RAL 9010), Black (RAL 9011), Wellbeing and BeSocial palette.

#### **TECHNICAL SPECIFICATIONS:**

| Light output: | 1.508 lm                 | ⁰K :          | 3000             |
|---------------|--------------------------|---------------|------------------|
| Plum:         | 17,7W                    | CRI :         | 90               |
| Efficacy:     | 85,2 lm/w                | R9 :          | 64               |
| Туре:         | MID POWER LED            | MacAdam:      | 3                |
| LED Lifetime: | 72.000 L80 B10 (Ta=25ºC) | Power Supply: | 220-240V 50/60Hz |
| Power:        | 30.3W                    | Gear:         | Adjustable DALI  |