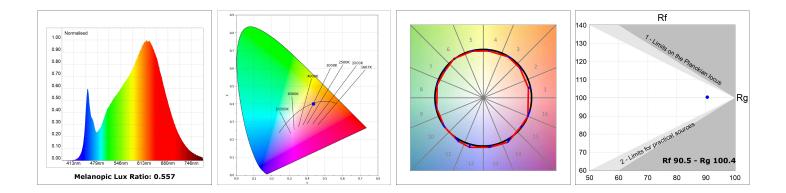

#### **TECHNICAL SPECIFICATIONS:**

| Light output: | 1.508 lm                 | ⁰K :          | 3000             |
|---------------|--------------------------|---------------|------------------|
| Plum:         | 17,7W                    | CRI :         | 90               |
| Efficacy:     | 85,2 lm/w                | R9 :          | 64               |
| Туре:         | MID POWER LED            | MacAdam:      | 3                |
| LED Lifetime: | 72.000 L80 B10 (Ta=25ºC) | Power Supply: | 220-240V 50/60Hz |
| Power:        | 30.3W                    | Gear:         | Adjustable DALI  |

#### Light output tolerance +/- 10%