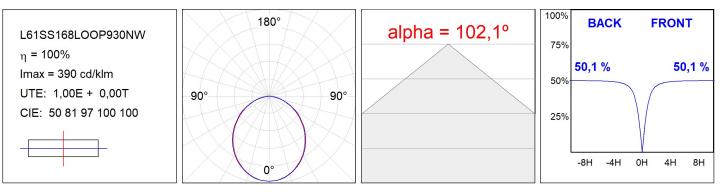

### L61SS168LOOP930DW

#### **TECHNICAL SPECIFICATIONS:**

| Light output: | 1.508 lm                 | ⁰K :          | 3000             |
|---------------|--------------------------|---------------|------------------|
| Plum:         | 17,7W                    | CRI :         | 90               |
| Efficacy:     | 85,2 lm/w                | R9 :          | 64               |
| Туре:         | MID POWER LED            | MacAdam:      | 3                |
| LED Lifetime: | 72.000 L80 B10 (Ta=25ºC) | Power Supply: | 220-240V 50/60Hz |
| Power:        | 30.3W                    | Gear:         | Adjustable DALI  |