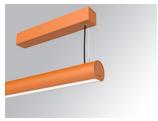

## LAMPTUB 60 SURF. CEILING ROSE

## L61SS168LOOC940N4

LTUB60 SU SF 1680 2700 NW COMF BS

## Description:

Surface mounted luminaire Lamptub 60 from LAMP. Made of recycled aluminium extrusion with circular section of 60mm and length of 1680mm, an opal comfort diffuser made of a translucent polycarbonate diffuser and an optical film to achieve a controlled light distribution and low UGR<19. Model for MID-POWER LED, with colour temperature 4000K with CRI90. Built-in electronic ON/OFF control gear. With IP40, IK07 degree of protection. Insulation class I / II. Group 0 photobiological safety. Lifetime: 72.000h L80 B10. Compatible with Lamp Nomadic system. Available finishes: White (RAL 9010), Black (RAL 9011), Wellbeing and BeSocial palette.

Finish: Palette BE SOCIAL - 4 TEXTURED

Installation: Suspended