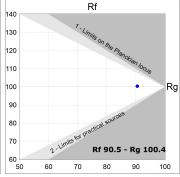

## **TECHNICAL SPECIFICATIONS:**

Light output: 1.441 lm °K: 4000 Plum: 17,7W CRI: 90 Efficacy: 81,4 lm/w 70 R9: UGR: MacAdam: 3

Type: MID POWER LED Power Supply: 220-240V 50/60Hz

LED Lifetime: 72.000 L80 B10 (Ta=25°C) Gear: Electronic

## **PHOTOMETRIC DATA:**

L61SS168LOOC940N4  $\eta$  = 100% Imax = 665 cd/klm UTE: 1,00C

CIE: 66 90 99 100 100