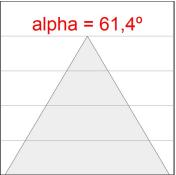

## **PHOTOMETRIC DATA:**

L61SS168LOOC940N4  $\eta$  = 100% Imax = 665 cd/klm UTE: 1,00C

CIE: 66 90 99 100 100