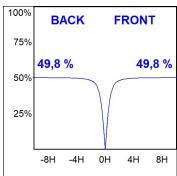

## **PHOTOMETRIC DATA:**

L61SS168LOOC940N4  $\eta$  = 100% Imax = 665 cd/klm UTE: 1,00C

CIE: 66 90 99 100 100