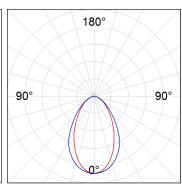

## **PHOTOMETRIC DATA:**

L61SS168LOOC940N4  $\eta$  = 100% Imax = 665 cd/klm UTE: 1,00C

CIE: 66 90 99 100 100