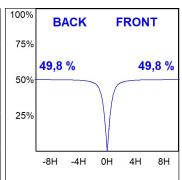

### **PHOTOMETRIC DATA:**

L61SS168LOOC930N4  $\eta$  = 100% Imax = 665 cd/klm UTE: 1,00C CIE: 66 90 99 100 100