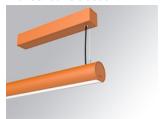

### LAMPTUB 60 SURF. CEILING ROSE

### Description:

Surface mounted luminaire Lamptub 60 from LAMP. Made of recycled aluminium extrusion with circular section of 60mm and length of 1680mm, an opal comfort diffuser made of a translucent polycarbonate diffuser and an optical film to achieve a controlled light distribution and low UGR<19. Model for MID-POWER LED, with colour temperature 3000K with CRI90. Built-in electronic ON/OFF control gear. With IP40, IK07 degree of protection. Insulation class I / II. Group 0 photobiological safety. Lifetime: 72.000h L80 B10. Compatible with Lamp Nomadic system. Available finishes: White (RAL 9010), Black (RAL 9011), Wellbeing and BeSocial palette.

Finish: Palette BE SOCIAL - 4 TEXTURED

Installation: Suspended