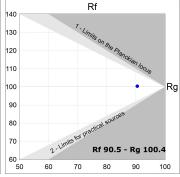

### **PHOTOMETRIC DATA:**

L61SS168LOOC930N4  $\eta$  = 100% Imax = 665 cd/klm UTE: 1,00C CIE: 66 90 99 100 100