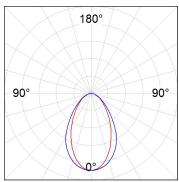

### **PHOTOMETRIC DATA:**

L61SS168LOOC930N4  $\eta$  = 100% Imax = 665 cd/klm UTE: 1,00C CIE: 66 90 99 100 100