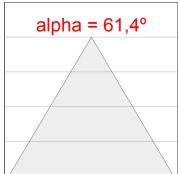

### **PHOTOMETRIC DATA:**

L61SS168LOOC930N4  $\eta$  = 100% Imax = 665 cd/klm UTE: 1,00C CIE: 66 90 99 100 100