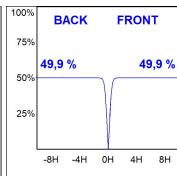

## **PHOTOMETRIC DATA:**

L61SS112MOTE940NB  $\eta$  = 100% Imax = 1333 cd/klm UTE:

CIE: 98 100 100 100 100