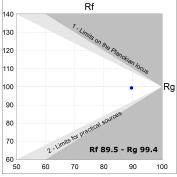

## **PHOTOMETRIC DATA:**

L61SS112MOTE940NB  $\eta$  = 100% Imax = 1333 cd/klm UTE:

CIE: 98 100 100 100 100