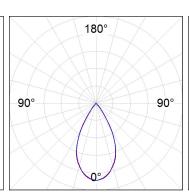

## **PHOTOMETRIC DATA:**

L61SS112MOTE940NB  $\eta$  = 100% Imax = 1333 cd/klm UTE:

CIE: 98 100 100 100 100