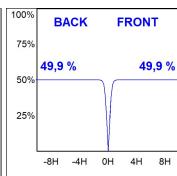

## **PHOTOMETRIC DATA:**

L61SS112MOTE940N3  $\eta$  = 100% lmax = 1333 cd/klm UTE:

CIE: 98 100 100 100 100