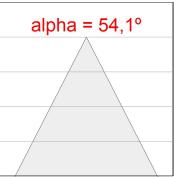

## **PHOTOMETRIC DATA:**

L61SS112MOTE940N3  $\eta$  = 100% lmax = 1333 cd/klm UTE:

CIE: 98 100 100 100 100