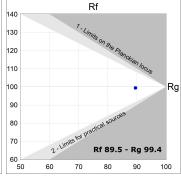

## **PHOTOMETRIC DATA:**

L61SS112MOTE940N3  $\eta$  = 100% lmax = 1333 cd/klm UTE:

CIE: 98 100 100 100 100