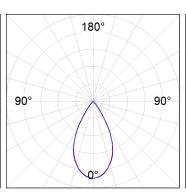

## **PHOTOMETRIC DATA:**

L61SS112MOTE940N3  $\eta$  = 100% lmax = 1333 cd/klm UTE:

CIE: 98 100 100 100 100